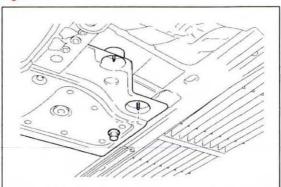

## Installation Procedure

 Remove the 2 clips from the center floor under cover.

#### HINT

Dispose of the original clips. They will NOT be reused.

Figure 1.