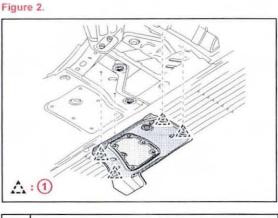

## Installation Procedure (Continued)

- 2. Install the left side front floor under cover.
  - A. Install the under cover (for front side) and the fender apron with 2 clips.

#### NOTE

- Install the under cover clips in the holes on the left and right side of the fender apron screw.
- The letters "LH" are on the back of the left side front floor under cover.
- B. Install the under cover (for rear side) with 2 clips.
- Repeat step 2 to install the right floor under cover.