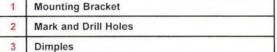

# Installation Procedure (Continued)

4. Install the front license plate to the mounting bracket at holes "B" using 2 non-corroding bolts with the following dimensions:

Nominal Length: 15.0 mm (0.59 in.) Diameter: 6.0 mm (0.24 in.)

1 Bolts 2 Front License Plate

Figure 3.