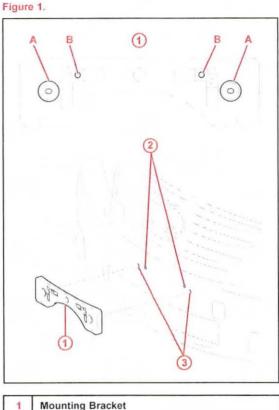

# Installation Procedure

 Align holes "A" of the mounting bracket with the LOWER set of dimples on the front bumper cover. Mark the location of holes "B" on the front bumper cover.

#### NOTE

- There are 2 sets of dimples on the front bumper cover. Use the LOWER set of dimples.
- Holes "A" are used to install the mounting bracket to the bumper cover.
- Holes "B" are used for installation of the front license plate to the mounting bracket.

2. Drill 2 relief holes with a diameter of 11 mm (0.43 in.) at the marks on the front bumper cover (holes "B" location) to prevent the license plate retaining bolt ends from contacting the cover.

#### NOTE

Do NOT drill into the dimples on the front bumper cover.

Install the mounting bracket to the front bumper cover at holes "A" using the 2 supplied self-tapping screws.