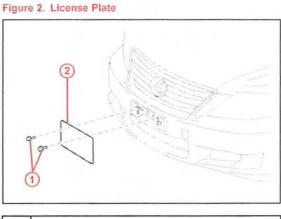

# Installation Procedure (Continued)

4. Install the front license plate to the mounting bracket at holes "B" using 2 non-corroding bolts with the following dimensions:

Nominal Length: 15.0 mm (0.59 in.) Diameter: 6.0 mm (0.24 in.)