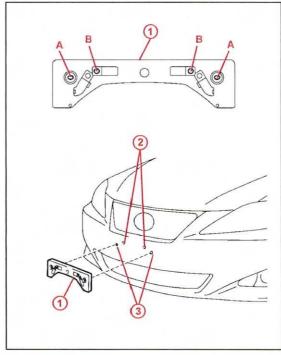

#### Installation Procedure

1. Align holes "A" of the mounting bracket with the dimples on the front bumper cover. Mark the location of holes "B" on the front bumper cover.

#### NOTE

- Holes "A" are used to install the mounting bracket to the bumper cover.
- Holes "B" are used for installation of the front license plate to the mounting bracket.

Figure 1.

| 1 | Mounting Bracket     |
|---|----------------------|
| 2 | Mark and Drill Holes |
| 3 | Dimples              |

2. Drill 2 relief holes with a diameter of 11.0 mm (0.43 in.) at the marks on the front bumper cover (holes "B") to prevent the license plate retaining bolt ends from contacting the cover.

#### NOTICE

Do NOT drill into the dimples on the front bumper cover.