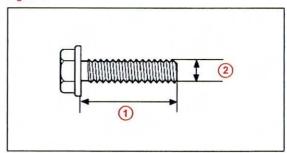

Nominal Length: 15.0 mm (0.59 in.)

Diameter: 6.0 mm (0.24 in.)

Figure 2. Mounting Bracket

1 Self-Tapping Screws into Holes "A"

Figure 3. License Plate

| 1 | Bolts               |  |
|---|---------------------|--|
| 2 | Front License Plate |  |

Figure 4.

| 1 | Nominal Length |
|---|----------------|
| 2 | Diameter       |