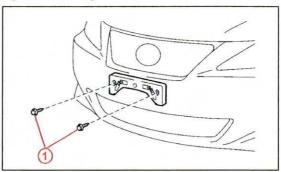

## Installation Procedure (Continued)

Install the mounting bracket to the front bumper cover (holes "A") using the 2 supplied self-tapping screws.

#### NOTE

Be sure to tighten  $\underline{both}$  the driver side and passenger side screws.

4. Install the front license plate to the mounting bracket at holes "B" using 2 non-corroding bolts with the following dimensions:

Nominal Length: 15.0 mm (0.59 in.)

Diameter: 6.0 mm (0.24 in.)

Figure 2. Mounting Bracket

1 Self-Tapping Screws into Holes "A"

Figure 3. License Plate

| 1 | Bolts               |  |
|---|---------------------|--|
| 2 | Front License Plate |  |