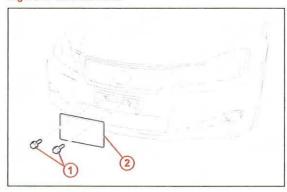

#### NOTE

Be sure to tighten  $\underline{both}$  the driver side and passenger side screws.

4. Install the front license plate to the mounting bracket at holes "B" using 2 non-corroding bolts with the following dimensions:

Nominal Length: 15.0 mm (0.59 in.)

Diameter: 6.0 mm (0.24 in.)

Figure 2. Mounting Bracket

1 Self-Tapping Screws into Holes "A"

Figure 3. License Plate

| 1 | Bolts               |  |
|---|---------------------|--|
| 2 | Front License Plate |  |