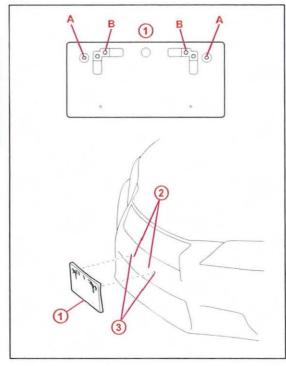

#### Installation Procedure

 Align holes "A" of the mounting bracket with the dimples on the front bumper cover. Mark the location of holes "B" on the front bumper cover.

#### NOTE

- Holes "A" are used to install the mounting bracket to the bumper cover.
- Holes "B" are used to install the front license plate to the mounting bracket.

Figure 1.

| 1 | Mounting Bracket     |
|---|----------------------|
| 2 | Mark and Drill Holes |
| 3 | Dimples              |

2. Drill 2 relief holes with a diameter of 11.0 mm (0.43 in.) at the marks on the front bumper cover (holes "B") to prevent the license plate retaining bolt ends from contacting the cover.

#### NOTE

Do NOT drill into the dimples on the front bumper cover.

3. Install the mounting bracket to the front bumper cover (holes "A") using the 2 supplied self-tapping screws.