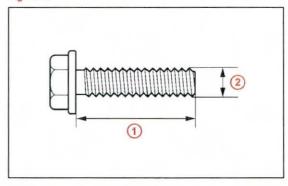

### Installation Procedure (Continued)

4. Install the front license plate to the mounting bracket using 2 non-corroding bolts with the following dimensions.

Nominal Length: 15.0 mm (0.59 in.)

Diameter: 6.0 mm (0.24 in.)

Figure 2.

| 1 | Front License Plate |  |
|---|---------------------|--|
| 2 | Bolts               |  |

Figure 3.

| 1 | Nominal Length |
|---|----------------|
| 2 | Diameter       |