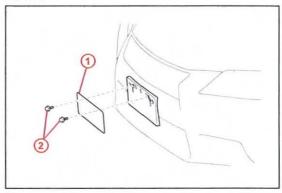

### Installation Procedure (Continued)

4. Install the front license plate to the mounting bracket using 2 non-corroding bolts with the following dimensions.

Nominal Length: 15.0 mm (0.59 in.)

Diameter: 6.0 mm (0.24 in.)

Figure 2.

| 1 | Front License Plate |  |
|---|---------------------|--|
| 2 | Bolts               |  |

Figure 3.

| 1 | Nominal Length |
|---|----------------|
| 2 | Diameter       |