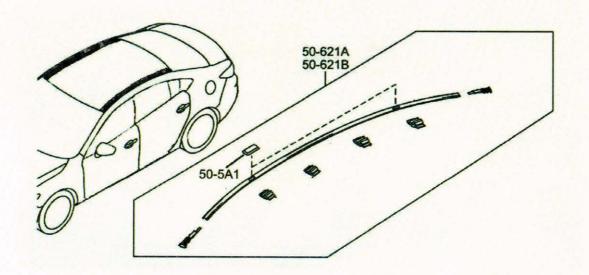

Mazda North American Operations Irvine, CA 92618-2922

REFERENCE NO: RF-14-02 DATE: February 11, 2014

SUBJECT: 2014 MAZDA3 AND MAZDA6 - ROOF MOLDING AVAILABILITY

All 2014 MAZDA3s and MAZDA6s are built with roof mouldings that DO NOT HAVE CAPS (that allow fitment of a roof rack), but replacement moldings have caps. If the molding is replaced on one side of a vehicle (and no roof rack is used), it may be necessary to replace the molding on the other side of the vehicle so both moldings have caps.

|                          |                       | W/O CAPS NO LONGER SERVICED (USED IN PRODUCTION) | WITH CAPS SERVICE PARTS (NOT USED IN PRODUCTION) |
|--------------------------|-----------------------|--------------------------------------------------|--------------------------------------------------|
| 2014<br>MAZDA3<br>4-DOOR | <b>R</b><br>50-621A   | NONE                                             | BHY1-50-9H0                                      |
|                          | <b>L</b><br>50-621B   | NONE                                             | BHY1-50-9L0                                      |
|                          | CAP<br>50-5A1         | NONE                                             | GJ6A-50-5A1                                      |
| 2014<br>MAZDA3<br>5-DOOR | R<br>50-621A          | BHS2-50-9H0                                      | BHY2-50-9H0                                      |
|                          | <b>L</b> .<br>50-621B | BHS2-50-9L0                                      | BHY2-50-9H0                                      |
|                          | CAP<br>50-5A1         | NONE                                             | GJ6A-50-5A1                                      |
| 2014<br>MAZDA6           | <b>R</b><br>50-621A   | GHK1-50-9H0                                      | GHY1-50-9H0                                      |
|                          | L<br>50-621B          | GHK1-50-9L0                                      | GHY1-50-9H0                                      |
|                          | CAP<br>50-5A1         | NONE                                             | GJ6A-50-5A1                                      |