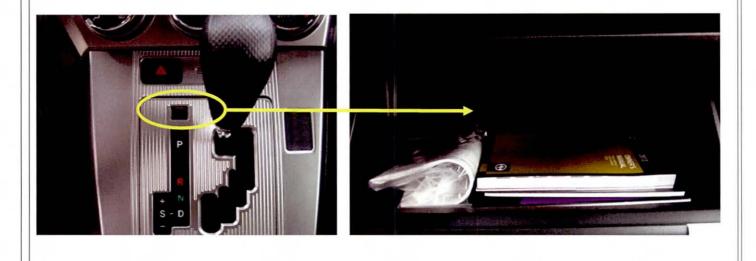

The purpose of this Tech Tip is to help identify the shift-lock override cover location when performing Pre Delivery Service (PDS).

The shift lock override cover is typically attached to the shifter, for the xB however, the cover is located in the glove box.