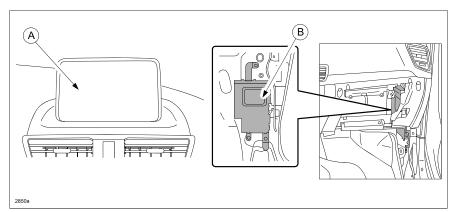

#### REPAIR PROCEDURE

- 1. Verify customer concern.
- On vehicle with a touchscreen (A), remove the TAU (B) and replace with a modified one. Refer to MS3
  online instructions or Workshop manual (section 09-20 TUNER AND AMP UNIT (TAU) REMOVAL/INSTALLATION).