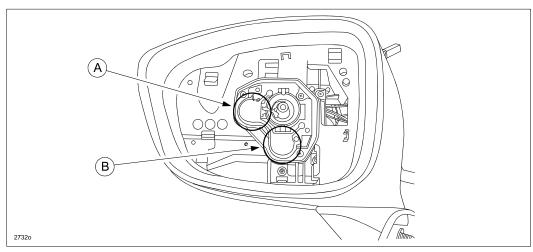

 Move the mirror glass left and right and up and down to make a space for your fingers to insert in the back of mirror glass. Press the mirror glass with your fingers toward you to disconnect the joint for adjustment gears (A) and (B).

3. Place the mirror glass on the mirror base aligning the location of the center pivot (A).

- 4. Gradually press the center of the mirror glass with your palm to click in the center pivot.
- 5. Press the areas (A) and (B) of the mirror glass to click in the joint for the adjustment gears.