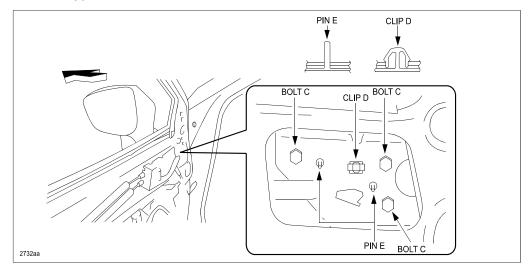

#### Outline of Repair B:

1. Remove the front door module panel (A) according to the instructions on MS3 online or the Workshop Manual (section 09-11 FRONT DOOR MODULE PANEL REMOVAL/INSTALLATION).

- 2. Remove the power door mirror (A) according to the instructions on MS3 online or the Workshop Manual (section 09-12 POWER OUTER MIRROR REMOVAL/INSTALLATION).
  - **NOTE:** Depending on when the vehicle was built, there are two (2) types of door mirror installations; a nut type and a bolt type.

# Nut Installation Type:

**Bolt Installation Type:** 

| Bulletin No: 09-002/13              | Last Issued: 10/24/2013 |
|-------------------------------------|-------------------------|
| © 2013 Mazda Motor of America, Inc. |                         |