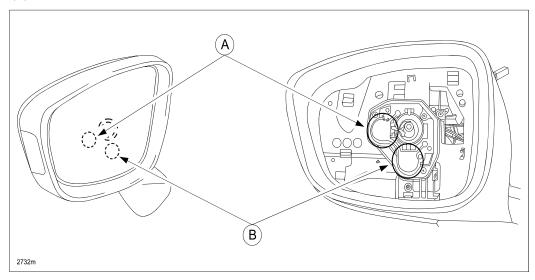

3. Remove the mirror glass (A), garnish (B) and side turn lamp (C) from the removed outer door mirror according to the instructions on MS3 online or the Workshop Manual (section 09-12 OUTER MIRROR GARNISH REMOVAL/INSTALLATION) and (section 09-18 SIDE TURN LIGHT REMOVAL/INSTALLATION).

#### **Construction of Mirror Glass and Base:**

| Bulletin No: 09-002/13              | Last Issued: 10/24/2013 |
|-------------------------------------|-------------------------|
| © 2013 Mazda Motor of America, Inc. |                         |