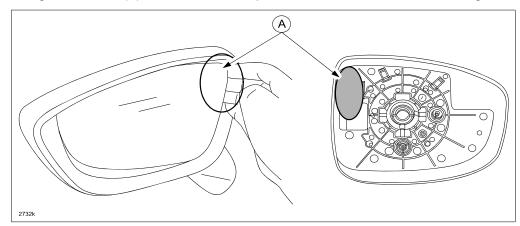

3. Place the mirror glass on the mirror base aligning the location of the center pivot (A).

- 4. Gradually press the center of the mirror glass with your palm to click in the center pivot.
- 5. Press the areas (A) and (B) of the mirror glass to click in the joint for the adjustment gears.