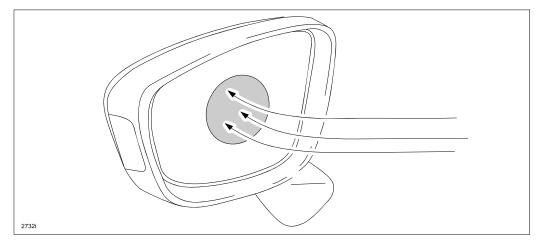

CAUTION: Be sure not to use too much heat, otherwise the mirror could become deformed.

2. In order to make a space for your fingers to insert in the back of the mirror glass, push area (A) to move area (B) toward you.

3. Insert your fingers into area (A) between the black plastic base at the back of the mirror glass.

4. Press the black plastic base at the back of mirror glass (A) toward you and carefully disconnect the joint with the center pivot (B).