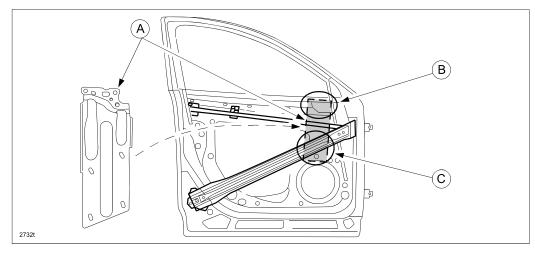

**Repair A:** Install a new reinforcement (A) onto the side impact bar-lower (B) and door panel to increase rigidity of the door panel where the power door mirror is located.

**Repair B:** Replace the power door mirror (C) with a modified one.