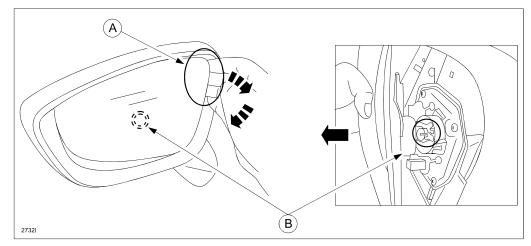

#### Outline of Repair B:

1. Remove the front door module panel (A) according to the instructions on MS3 online or the Workshop Manual (section 09-11 FRONT DOOR MODULE PANEL REMOVAL/INSTALLATION).

- 2. Remove the power door mirror (A) according to the instructions on MS3 online or the Workshop Manual (section 09-12 POWER OUTER MIRROR REMOVAL/INSTALLATION).
  - **NOTE:** Depending on when the vehicle was built, there are two (2) types of door mirror installations; a nut type and a bolt type.

# Nut Installation Type:

**Bolt Installation Type:** 

| Bulletin No: 09-002/13              | Last Issued: 10/24/2013 |
|-------------------------------------|-------------------------|
| © 2013 Mazda Motor of America, Inc. |                         |