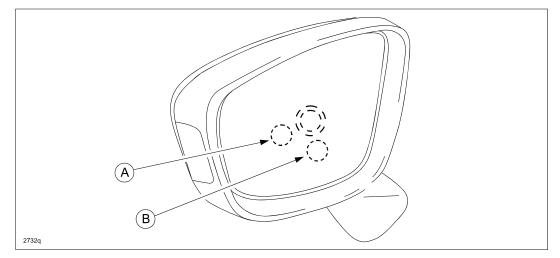

3. Place the mirror glass on the mirror base aligning the location of the center pivot (A).

- 4. Gradually press the center of the mirror glass with your palm to click in the center pivot.
- 5. Press the areas (A) and (B) of the mirror glass to click in the joint for the adjustment gears.