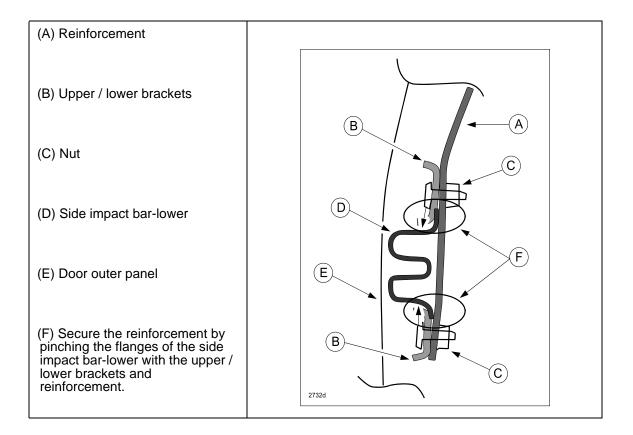

10. Install the reinforcement (A) as shown below. Secure the upper part (B) together with the power door mirror and the lower part (C) to the side impact bar-lower with the two (2) brackets.

While holding the power door mirror, temporarily place the reinforcement with the three (3) power door mirror bolts through the holes in the reinforcement, then tighten the bolts.
Tightening Torque: 11 ft. lbf. {1.5 kgf-m, 15 Nm}

| Bulletin No: 09-002/13              | Last Issued: 10/24/2013 |
|-------------------------------------|-------------------------|
| © 2013 Mazda Motor of America, Inc. |                         |

- 12. Place the two (2) brackets (A) (upper and lower) in the back of the reinforcement and pass the stud bolts through the holes in the reinforcement.
  - NOTE: Pinch the flange of the side impact bar-lower with the bracket and the reinforcement.

13. Tighten the four (4) nuts (B) to secure the reinforcement onto the side impact bar-lower. Tightening Torque: 15 ft. lbf. {2.1 kgf-m, 20 Nm}

#### NOTE:

- Tighten the brackets so that the side impact bar-lower is pushed toward the direction of the arrow.
- Ensure that each part does not touch petal to petal face or it will cause rust occurrence.