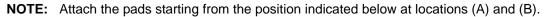

| Bulletin No: 09-002/13              | Last Issued: 10/24/2013 |
|-------------------------------------|-------------------------|
| © 2013 Mazda Motor of America, Inc. |                         |

9. For rust prevention, attach two (2) self-stick pads (200mm x 40mm) to each edge of the side impact barlower (as shown below) where the bracket and reinforcement are installed.