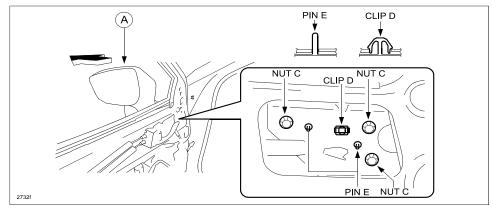

#### Outline of Repair B:

1. Remove the front door module panel (A) according to the instructions on MS3 online or the Workshop Manual (section 09-11 FRONT DOOR MODULE PANEL REMOVAL/INSTALLATION).

- 2. Remove the power door mirror (A) according to the instructions on MS3 online or the Workshop Manual (section 09-12 POWER OUTER MIRROR REMOVAL/INSTALLATION).
  - **NOTE:** Depending on when the vehicle was built, there are two (2) types of door mirror installations; a nut type and a bolt type.

# Nut Installation Type:

**Bolt Installation Type:** 

| Bulletin No: 09-002/13              | Last Issued: 10/24/2013 |
|-------------------------------------|-------------------------|
| © 2013 Mazda Motor of America, Inc. |                         |