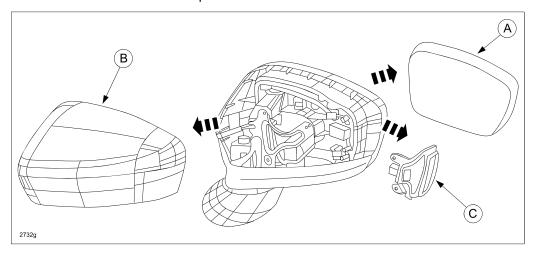

3. Remove the mirror glass (A), garnish (B) and side turn lamp (C) from the removed outer door mirror according to the instructions on MS3 online or the Workshop Manual (section 09-12 OUTER MIRROR GARNISH REMOVAL/INSTALLATION) and (section 09-18 SIDE TURN LIGHT REMOVAL/INSTALLATION).

#### CAUTION:

- Be sure not to damage these component because they will be re-used.
- The mirror glass may be easily broken if it is removed incorrectly. Be sure to follow the removal and installation procedure.