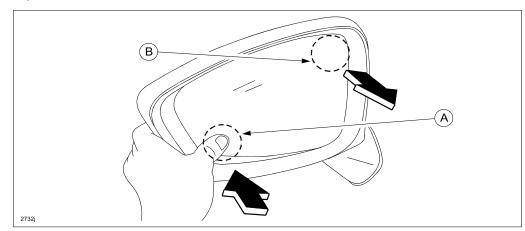

 Move the mirror glass left and right and up and down to make a space for your fingers to insert in the back of mirror glass. Press the mirror glass with your fingers toward you to disconnect the joint for adjustment gears (A) and (B).