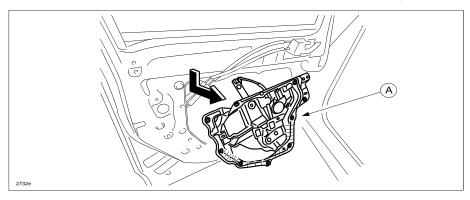

#### Outline of Repair B:

1. Remove the front door module panel (A) according to the instructions on MS3 online or the Workshop Manual (section 09-11 FRONT DOOR MODULE PANEL REMOVAL/INSTALLATION).

- 2. Remove the power door mirror (A) according to the instructions on MS3 online or the Workshop Manual (section 09-12 POWER OUTER MIRROR REMOVAL/INSTALLATION).
  - **NOTE:** Depending on when the vehicle was built, there are two (2) types of door mirror installations; a nut type and a bolt type.