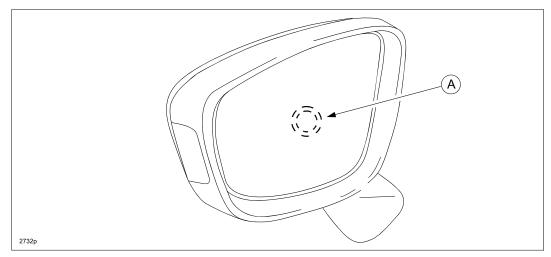

3. Insert your fingers into area (A) between the black plastic base at the back of the mirror glass.

4. Press the black plastic base at the back of mirror glass (A) toward you and carefully disconnect the joint with the center pivot (B).

 Move the mirror glass left and right and up and down to make a space for your fingers to insert in the back of mirror glass. Press the mirror glass with your fingers toward you to disconnect the joint for adjustment gears (A) and (B).