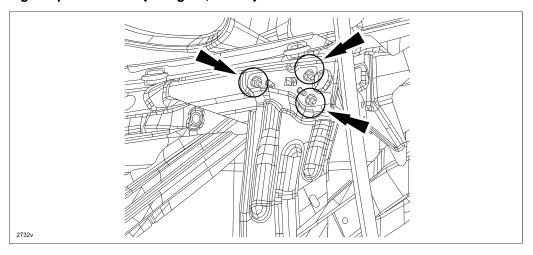

10. Install the reinforcement (A) as shown below. Secure the upper part (B) together with the power door mirror and the lower part (C) to the side impact bar-lower with the two (2) brackets.

While holding the power door mirror, temporarily place the reinforcement with the three (3) power door mirror bolts through the holes in the reinforcement, then tighten the bolts.
Tightening Torque: 11 ft. lbf. {1.5 kgf-m, 15 Nm}