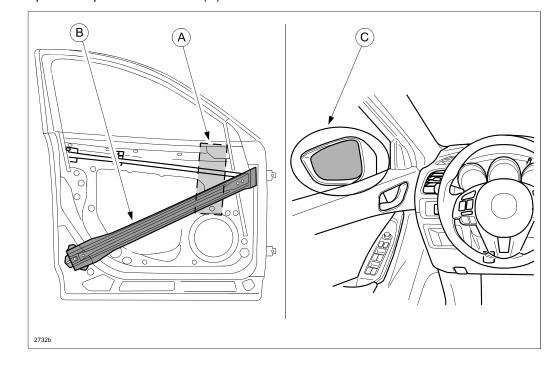

**Repair A:** Install a new reinforcement (A) onto the side impact bar-lower (B) and door panel to increase rigidity of the door panel where the power door mirror is located.

**Repair B:** Replace the power door mirror (C) with a modified one.