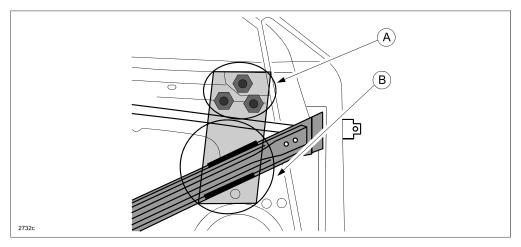

#### **Outline of Repair A:**

Upper reinforcement: Tighten the upper reinforcement (A) to the door panel together with the power door mirror with three (3) nuts / bolts.

Lower reinforcement: Attach the lower reinforcement (B) to the side impact bar-lower with two (2) (upper and lower) brackets.