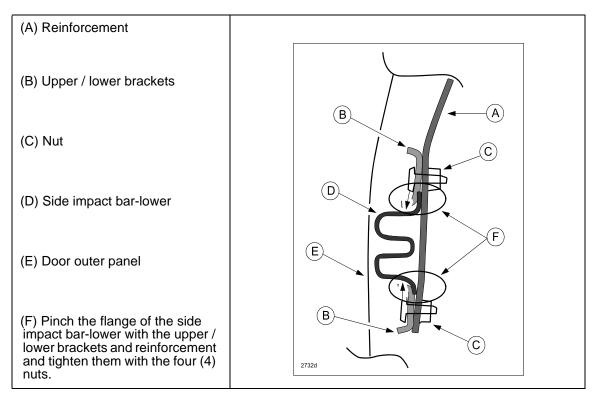

| Bulletin No: 09-002/13              | Last Issued: 10/24/2013 |
|-------------------------------------|-------------------------|
| © 2013 Mazda Motor of America, Inc. |                         |

- 12. Place the two (2) brackets (A) (upper and lower) in the back of the reinforcement and pass the stud bolts through the holes in the reinforcement.
  - NOTE: Pinch the flange of the side impact bar-lower with the bracket and the reinforcement.

13. Tighten the four (4) nuts (B) to secure the reinforcement onto the side impact bar-lower. Tightening Torque: 15 ft. lbf. {2.1 kgf-m, 20 Nm}

#### NOTE:

- Tighten the brackets so that the side impact bar-lower is pushed toward the direction of the arrow.
- Ensure that each part does not touch petal to petal face or it will cause rust occurrence.