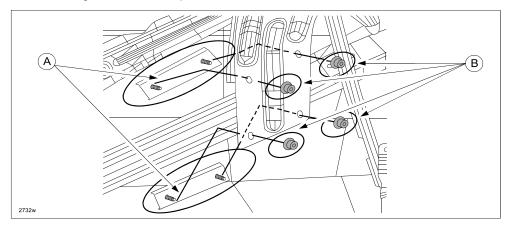

| Bulletin No: 09-002/13              | Last Issued: 10/24/2013 |
|-------------------------------------|-------------------------|
| © 2013 Mazda Motor of America, Inc. |                         |

- 12. Place the two (2) brackets (A) (upper and lower) in the back of the reinforcement and pass the stud bolts through the holes in the reinforcement.
  - NOTE: Pinch the flange of the side impact bar-lower with the bracket and the reinforcement.

13. Tighten the four (4) nuts (B) to secure the reinforcement onto the side impact bar-lower. Tightening Torque: 15 ft. lbf. {2.1 kgf-m, 20 Nm}