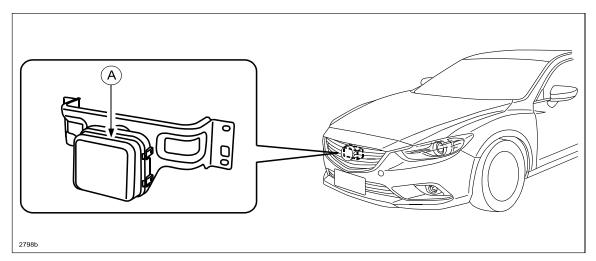

- 4. Replace the radar sensor unit (A) and perform the radar sensor aiming adjustment per MS3 online or Workshop Manual section 01-20:
  - RADAR SENSOR REMOVAL/INSTALLATION [MAZDA RADAR CRUISE CONTROL (MRCC) SYSTEM].
  - RADAR SENSOR AIMING [MAZDA RADAR CRUISE CONTROL (MRCC) SYSTEM].