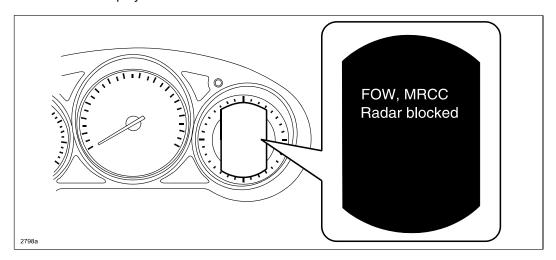

#### DESCRIPTION

Some vehicles may experience a Mazda Radar Cruise Control (MRCC) warning light on with DTC C1A67:92 (Radar sensor sensitivity lowered). FOW, MRCC Radar blocked message will be displayed in the Instrument Cluster Multi-Information Display.