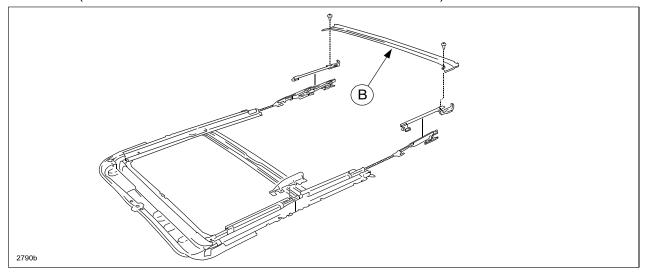

| Bulletin No: 09-014/13              | Last Issued: 05/03/2013 |
|-------------------------------------|-------------------------|
| © 2013 Mazda Motor of America, Inc. |                         |

- 3. Replace the drip rail (B). Refer to MS3 online or Workshop Manual:
  - Mazda6 (section 09-15 SUNROOF UNIT DISASSEMBLY/ASSEMBLY).
  - CX-5 (section 09-15 SUNROOF UNIT DISASSEMBLY/ASSEMBLY).
  - CX-9 (section 09-15 SUNROOF UNIT DISASSEMBLY/ASSEMBLY).