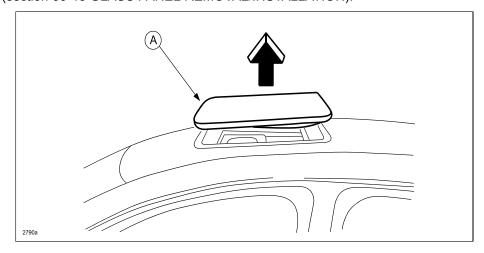

- 1. Verify customer concern.
- 2. Remove the sunroof glass panel (A). Refer to MS3 online or Workshop Manual:
  - Mazda6 (section 09-15 GLASS PANEL REMOVAL/INSTALLATION).
  - CX-5 (section 09-15 GLASS PANEL REMOVAL/INSTALLATION).
  - CX-9 (section 09-15 GLASS PANEL REMOVAL/INSTALLATION).