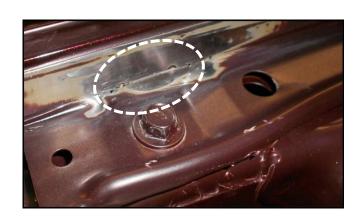

## TECHNICAL SERVICE BULLETIN

SUBJECT: OPTIMA RIGHT HAND FENDER SPLIT REPAIR PROCEDURE

This bulletin provides information related to some 2013MY Optima (QF) vehicles, produced from May 17, 2013 to May 18, 2013, which may exhibit a split in the metal on the inner portion of the right hand side fender. This condition is only present on the right side fender. Follow the procedure outlined in this bulletin to repair the concern, without replacing the fender.