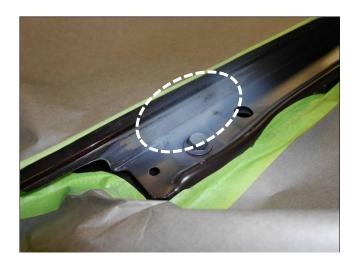

## TECHNICAL SERVICE BULLETIN

SUBJECT: OPTIMA RIGHT HAND FENDER SPLIT REPAIR PROCEDURE

This bulletin provides information related to some 2013MY Optima (QF) vehicles, produced from May 17, 2013 to May 18, 2013, which may exhibit a split in the metal on the inner portion of the right hand side fender. This condition is only present on the right side fender. Follow the procedure outlined in this bulletin to repair the concern, without replacing the fender.