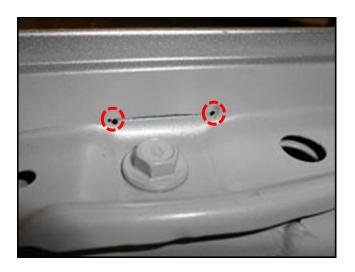

#### **SERVICE PROCEDURE:**

 Use a 2mm bit to drill a hole at each end of the affected area.

 Using a sanding pad and water, remove the paint from the affected area. Sanding should continue until the bare metal is visible.