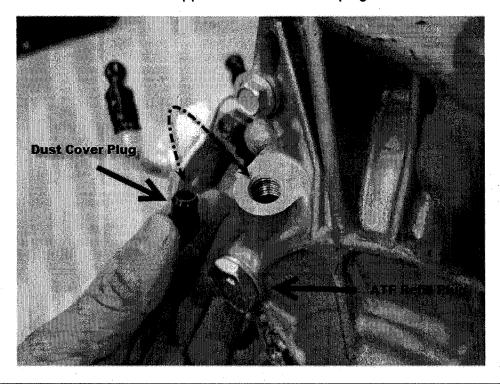

## CONDITION

Remanufactured K313 transaxles are shipped with a dust cover plug located above the ATF refill plug.

## RECOMMENDATIONS

Prior to installing the remanufactured transaxle:

- 1. Remove the dust cover plug from the remanufactured unit,
- 2. Remove the threaded permanent plug and gasket from the original unit and install it into the remanufactured unit.
- 3. Install the dust cover plug into the original unit.