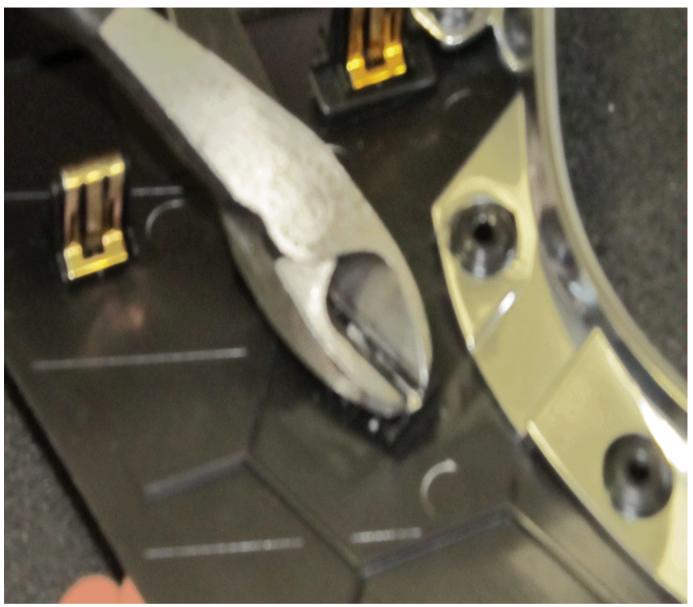

3670496

Cut the clip tower using a pair of wire cutters as shown in the illustration above.