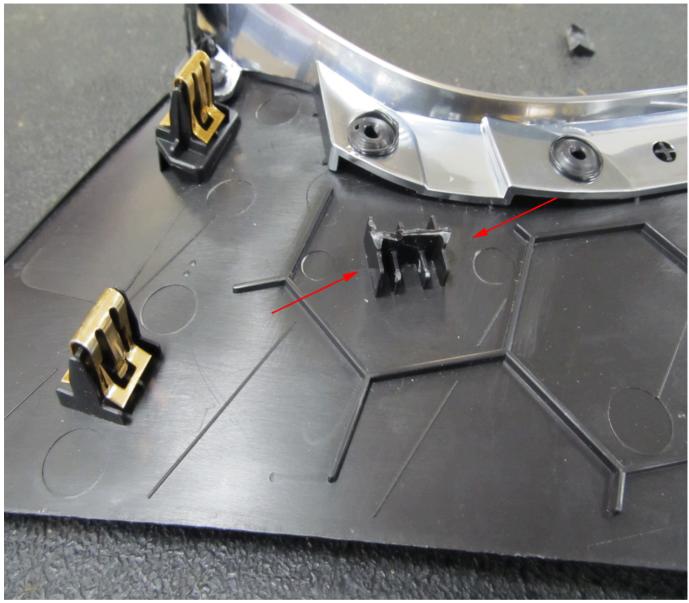

3670496

Cut the clip tower using a pair of wire cutters as shown in the illustration above.