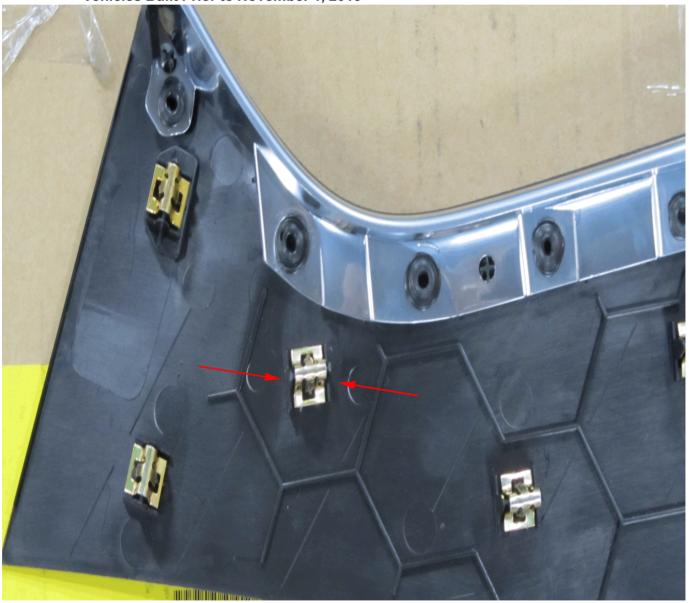

## PRELIMINARY INFORMATION

**Subject:** Front Floor Console Extension Side Panel Change

Models: 2014 Chevrolet Impala

Vehicles Built Prior to November 1, 2013

3670485

The purpose of this PI is to inform the technician that when replacing the front floor console extension side panels, the new panels come with an additional clip tower, shown in the illustration above, that needs to be modified for vehicles built prior to the date listed above.