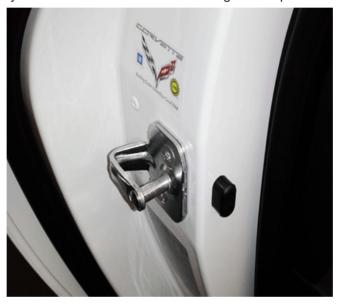

3666454

Effective with build date of November 18, 2013, the door striker trim cover was removed from vehicle production. The current build configuration is shown in the graphic above.