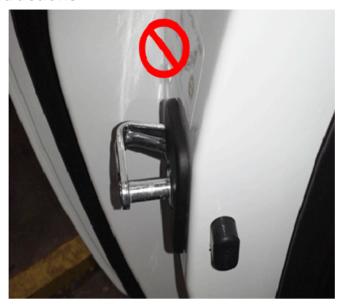

## **Recommendation/Instructions**

3666460

Due to body variation, the Bowling Green assembly plant may add striker shims, therefore the trim cover will no longer sit flush against the door.

There is no requirement for the cover and cars built without the cover should not have one added.