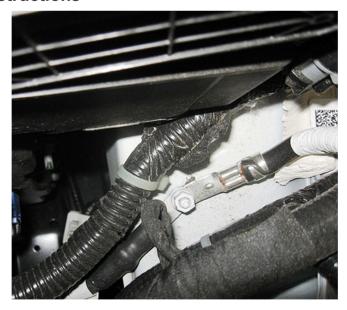

## Recommendation/Instructions

3513837

3513838

2014 Chevrolet Impala shown, others similar

| Vehicle  | G103 Location                                                                        |  |
|----------|--------------------------------------------------------------------------------------|--|
| LaCrosse | In the engine compartment, below the left radiator support core, fourth from the top |  |
| Regal    | In the engine compartment, on the left side, forward of the battery                  |  |
| XTS      | In the engine compartment, left front, on frame rail                                 |  |
| Impala   | In the engine compartment, front left of center, on frame rail forward of battery    |  |
| Malibu   | In the engine compartment, forward of the battery                                    |  |

Technicians should inspect for a loose connection at G103. Clean and ensure the terminals are indexed properly so that it is fully seated on the stud prior to tightening the G103 terminal to  $11.2 \, \text{N} \cdot \text{m}$  (99 lb in).