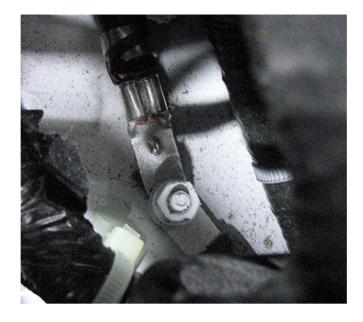

## Recommendation/Instructions

3513837

3513838

2014 Chevrolet Impala shown, others similar

| Vehicle  | G103 Location                                                                        |  |
|----------|--------------------------------------------------------------------------------------|--|
| LaCrosse | In the engine compartment, below the left radiator support core, fourth from the top |  |
| Regal    | In the engine compartment, on the left side, forward of the battery                  |  |
| XTS      | In the engine compartment, left front, on frame rail                                 |  |
| Impala   | In the engine compartment, front left of center, on frame rail forward of battery    |  |
| Malibu   | In the engine compartment, forward of the battery                                    |  |

Technicians should inspect for a loose connection at G103. Clean and ensure the terminals are indexed properly so that it is fully seated on the stud prior to tightening the G103 terminal to  $11.2 \, \text{N} \cdot \text{m}$  (99 lb in).