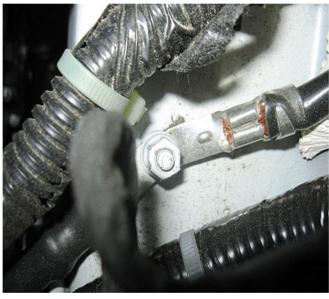

## Recommendation/Instructions

3513837

3513838

2014 Chevrolet Impala shown, others similar

| Vehicle  | G103 Location                                                                        |  |
|----------|--------------------------------------------------------------------------------------|--|
| LaCrosse | In the engine compartment, below the left radiator support core, fourth from the top |  |
| Regal    | In the engine compartment, on the left side, forward of the battery                  |  |
| XTS      | In the engine compartment, left front, on frame rail                                 |  |
| Impala   | In the engine compartment, front left of center, on frame rail forward of battery    |  |
| Malibu   | In the engine compartment, forward of the battery                                    |  |

Technicians should inspect for a loose connection at G103. Clean and ensure the terminals are indexed properly so that it is fully seated on the stud prior to tightening the G103 terminal to  $11.2 \, \text{N} \cdot \text{m}$  (99 lb in).