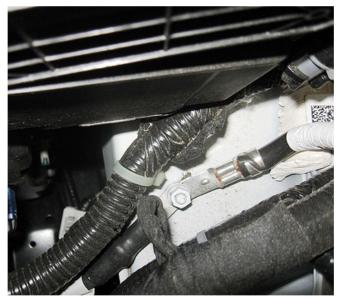

#### 2014 Chevrolet Impala Limited shown, others similar

| Vehicle  | G103 Location                                                                        |  |
|----------|--------------------------------------------------------------------------------------|--|
| LaCrosse | In the engine compartment, below the left radiator support core, fourth from the top |  |
| Regal    | In the engine compartment, on the left side, forward of the battery                  |  |
| XTS      | In the engine compartment, left front, on frame rail                                 |  |
| Impala   | In the engine compartment, front left of center, on frame rail forward of battery    |  |
| Malibu   | In the engine compartment, forward of the battery                                    |  |

Technicians should inspect for a loose connection at G103. Clean and ensure the terminals are indexed properly so that it is fully seated on the stud prior to tightening the G103 terminal to  $11.2 \text{ N} \cdot \text{m}$  (99 lb in).