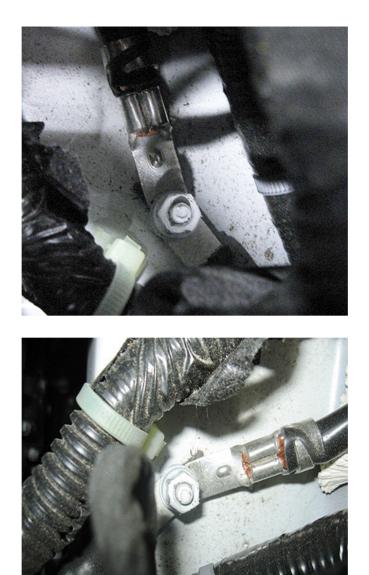

#### 2014 Chevrolet Impala Limited shown, others similar

| Vehicle  | G103 Location                                                                        |  |
|----------|--------------------------------------------------------------------------------------|--|
| LaCrosse | In the engine compartment, below the left radiator support core, fourth from the top |  |
| Regal    | In the engine compartment, on the left side, forward of the battery                  |  |
| XTS      | In the engine compartment, left front, on frame rail                                 |  |
| Impala   | In the engine compartment, front left of center, on frame rail forward of battery    |  |
| Malibu   | In the engine compartment, forward of the battery                                    |  |

Technicians should inspect for a loose connection at G103. Clean and ensure the terminals are indexed properly so that it is fully seated on the stud prior to tightening the G103 terminal to  $11.2 \text{ N} \cdot \text{m}$  (99 lb in).