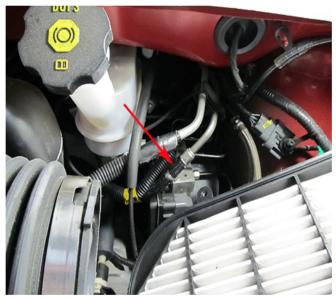

#### **Condition/Concern**

Some customers may comment on a rattle noise coming from the engine compartment, most noticeable between the 600-800 RPM range.

The check valve in the fuel line may not have been properly crimped in the line and may create a rattle. The crimped clamp often can be turned on the hose if the clamp has not properly captured on the check valve.

#### **Recommendation/Instructions**

3458739

3458742

Remove the air cleaner housing cover and install a worm drive hose clamp next to the crimped clamp to properly secure the check valve as shown above.