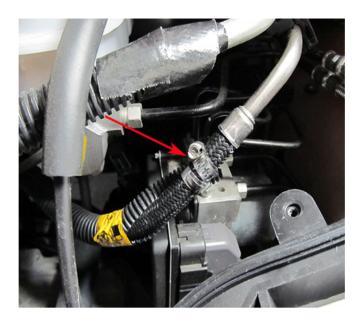

#### **Condition/Concern**

Some customers may comment on a rattle noise coming from the engine compartment, most noticeable between the 600-800 RPM range.

The check valve in the fuel line may not have been properly crimped in the line and may create a rattle. The crimped clamp often can be turned on the hose if the clamp has not properly captured on the check valve.

#### **Recommendation/Instructions**

3458739

3458742

Remove the air cleaner housing cover and install a worm drive hose clamp next to the crimped clamp to properly secure the check valve as shown above.