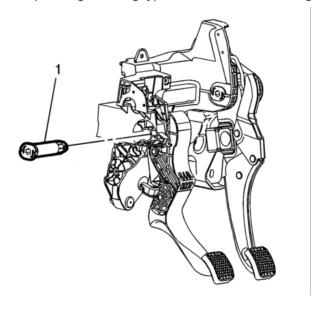

3412540

This may be caused from lack of or no lubrication on the clutch pedal pin (1) shown in the illustration above.

## Recommendation/Instructions

Apply GM Super Lube Part Number 12346241 (in Canada use 10953474) or equivalent around all the gaps on the clutch pedal pin (1) in the illustration above.

**Note: DO NOT** remove the clutch pedal pin during the lubrication process.