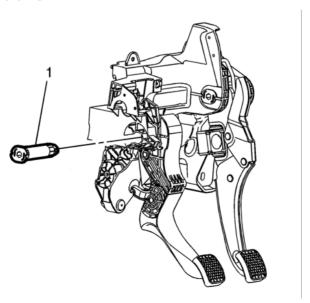

3412540

This may be caused from lack of or no lubrication on the clutch pedal pin (1) shown in the illustration above.

## Recommendation/Instructions

Apply GM Super Lube Part Number 12346241 (in Canada use 10953474) or equivalent around all the gaps on the clutch pedal pin (1) in the illustration above.

**Note: DO NOT** remove the clutch pedal pin during the lubrication process.