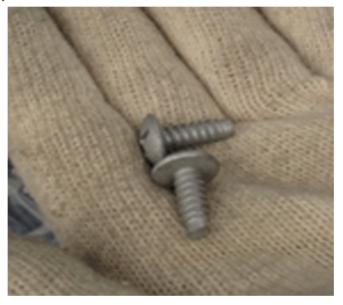

The front license package may contain incorrect bolts.

Note: Incorrect bolts have a round head as shown in the illustration above.

3285279

3285281

**Note:** Correct bolts have a hex-head as shown in the illustration above.