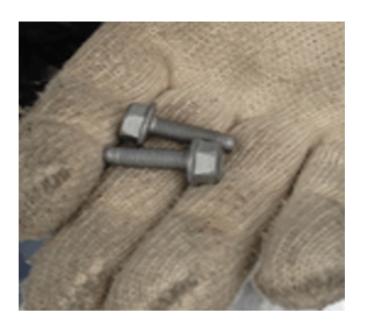

The front license package may contain incorrect bolts.

Note: Incorrect bolts have a round head as shown in the illustration above.

3285279

3285281

**Note:** Correct bolts have a hex-head as shown in the illustration above.