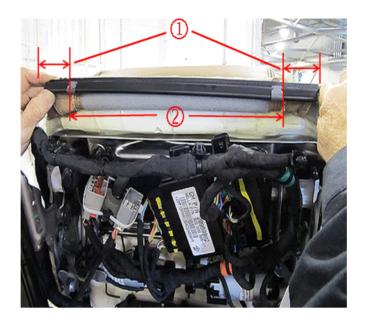

3260091

- 3. Add two retaining clips to the J-channel, positioned 50 mm (2.0 in) (1) from each end and approximately 280 mm (11.0 in) (2) apart.
- 4. Reinstall the J-channel to the front of the seat frame.