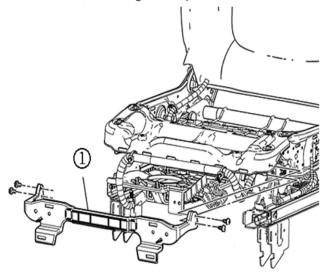

3260088

- 1. Remove the front seat cushion front finish panel bracket (1) from the affected seat. Refer to Front Seat Cushion Front Finish Panel Bracket Replacement in SI.
- 2. Completely detach the seat cushion cover front J-channel from the seat frame.