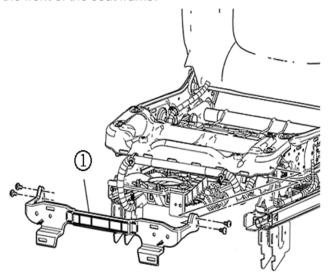

3260088

5. Reinstall the front seat cushion front finish panel bracket to the seat. Refer to Front Seat Cushion Front Finish Panel Bracket Replacement in SI.