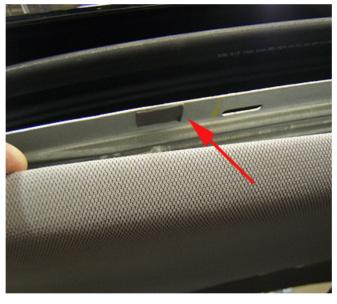

#### **Recommendation/Instructions**

Use the following steps to replace the hook and loop fastening system with three magnet assemblies.

2717494

1. Remove the three hook and loop fasteners from the headliner assembly at the rear of the sunroof opening. Slide the fasteners out of the attachment slots in the headliner assembly.