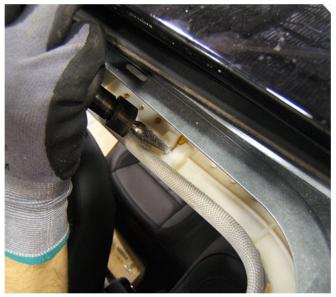

2717501

6. Install the three new service magnets in the attachment slots. Position the magnets in a fore/aft location to ensure the magnets sit flat on the sunroof housing flange.

**Note:** The front edge of the magnets may overhang the edge of the sunroof housing.