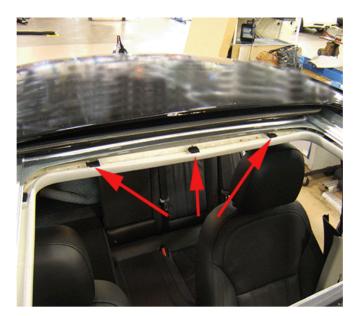

## **Condition/Concern**

Some customers may comment that the headliner assembly is loose and/or sagging at the rear edge of the sunroof opening.

This condition may be caused by the hook and loop fastener adhesive failing, allowing the headliner to become separated from the sunroof housing.

#### **Recommendation/Instructions**

Use the following steps to replace the hook and loop fastening system with three magnet assemblies.

2717494

1. Remove the three hook and loop fasteners from the headliner assembly at the rear of the sunroof opening. Slide the fasteners out of the attachment slots in the headliner assembly.