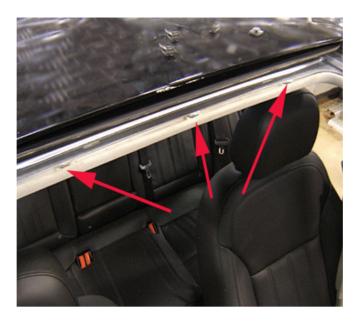

#### **Recommendation/Instructions**

Use the following steps to replace the hook and loop fastening system with three magnet assemblies.

2717494

1. Remove the three hook and loop fasteners from the headliner assembly at the rear of the sunroof opening. Slide the fasteners out of the attachment slots in the headliner assembly.