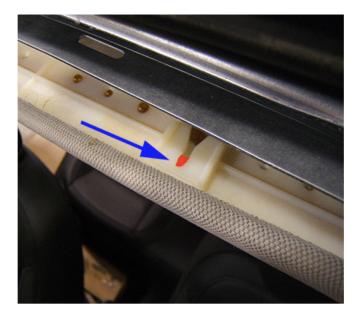

2717497

4. Using a paint pen or permanent marker, mark a 5 mm (3/16 in) area at the front edge of the three clip attachment slots as shown.

2717500

5. Use a small file or rotary bit on a die grinder to lengthen the attachment slots as shown. Use care to prevent over cutting the material.