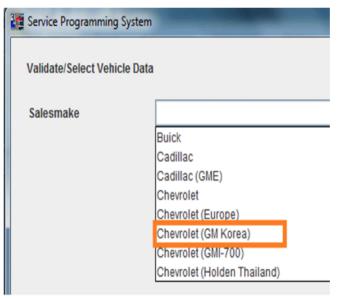

Technicians may have difficulty finding the above vehicles in the dropdown menu during SPS programming, which could result in a call to Technical Assistance (TAC) or Techline.

These vehicles are set-up in SPS under "Chevrolet (GM Korea)" in the salesmake dropdown menu, and "Passenger Car" in the Vehicle Type dropdown.

2720886

Select Chevrolet (GM Korea) instead of Chevrolet.

Select Passenger Car.

3413091