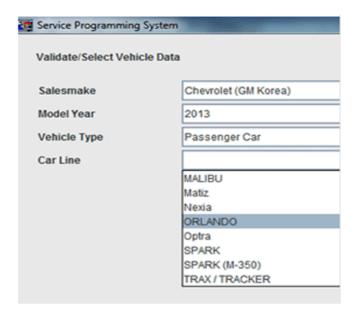

Technicians may have difficulty finding the above vehicles in the dropdown menu during SPS programming, which could result in a call to Technical Assistance (TAC) or Techline.

These vehicles are set-up in SPS under "Chevrolet (GM Korea)" in the salesmake dropdown menu, and "Passenger Car" in the Vehicle Type dropdown.

2720886

Select Chevrolet (GM Korea) instead of Chevrolet.

Select Passenger Car.

3413091