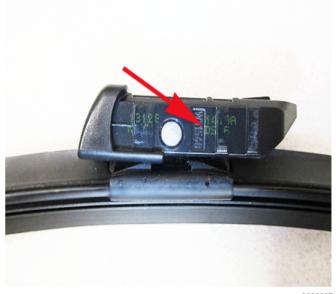

## Windshield Wiper Blade Design and Identification

Although both front windshield wiper blades appear to be the identical, the wiper blades are unique right and left components. They are individually designed to prevent lift in extreme high wind conditions and are not interchangeable.

3620607

The windshield wiper blades are marked DS for driver side and PS for passenger side on the mounting clip. When servicing or replacing the windshield wiper blades, ensure the correct blade position is observed.