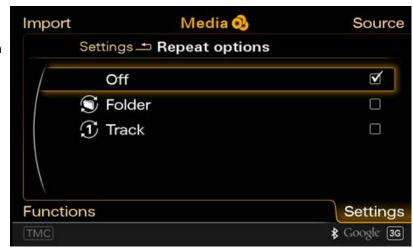

#### **CD** changer

MMI3G:

Disks in the CD changer are always automatically changed from one to the next.

MMI3G+ (with Audi connect):

Disks in the CD changer are automatically changed from one to the next, but this operation is disabled when the Repeat option is turned on in the Media Settings menu. By default (MMI factory default setting), the repeat option is set to "Off" as shown (Figure 1).

Figure 1. Default setting for Repeat options in the Settings menu.