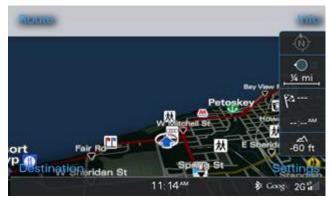

#### **Customer Complaint:**

The Google Earth map will not load. The display shows an active data connection, and "Google" is almost fully white (Figure 1).

Figure 1. Google Earth will not load.