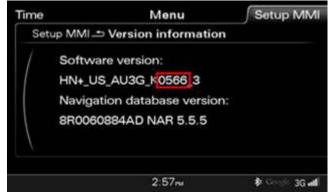

# Technical Service Bulletin

 The vehicle has MMI software 0566 installed (Figure 2). This can be located under Menu >> Setup MMI >> Version information.

Figure 2. Location of MMI software level.