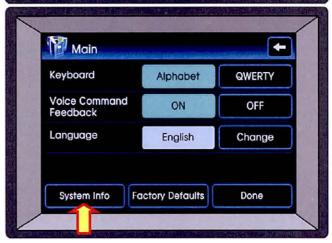

## SUBJECT: SANTA FE TOUCH SCREEN NAVIGATION MAP UPDATE (SERVICE CAMPAIGN TR1)

2) Press the "SETUP" hard button then the "Main" button on the screen.

3) Press the "System Info" button.

TSB #: 13-01-045 Page 4 of 8