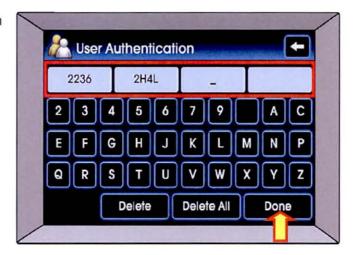

| (5 digits)  |
|-------------|
| (17 dinite) |
| (17 digits) |
| (10 digits) |
|             |
| nary        |
|             |

TSB #: 13-01-045

8) Once you have obtained the authentication code, enter it and select "Done".