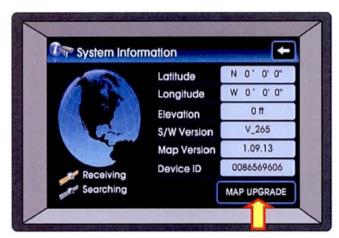

#### \* NOTE

After inserting the USB stick, a message "No File Available" will pop up. Ignore this message.

5) Press the "MAP UPGRADE" button.

Select the "Yes" button to start the map update process.

TSB #: 13-01-045 Page 5 of 8