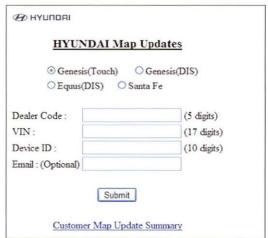

#### **AUTHENTICATION CODE RETRIEVAL**

Go to https://www.mapnsoft.com/2013vdshma

Select "Santa Fe", enter your dealer code, VIN, Device ID, and then select "Submit".

After pressing the "Submit" button, the authorization code will appear below.

| (5 digits)  |
|-------------|
| (17 dinite) |
| (17 digits) |
| (10 digits) |
|             |
| nary        |
|             |

TSB #: 13-01-045

8) Once you have obtained the authentication code, enter it and select "Done".