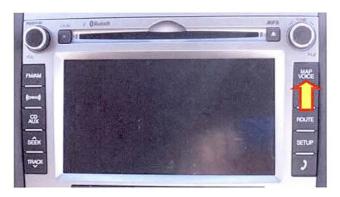

 Press the "MAP VOICE" hard button then the "Agree" button on the screen.

TSB #: 13-01-045 Page 3 of 8