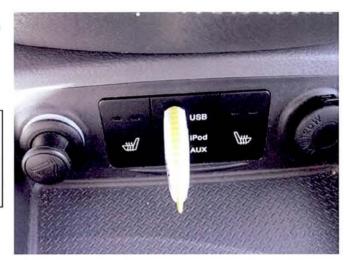

### SUBJECT: SANTA FE TOUCH SCREEN NAVIGATION MAP UPDATE (SERVICE CAMPAIGN TR1)

 Insert the map update USB media to the USB port.