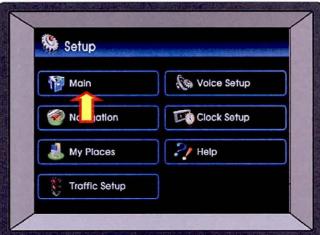

## SUBJECT: SANTA FE TOUCH SCREEN NAVIGATION MAP UPDATE (SERVICE CAMPAIGN TR1)

2) Press the "SETUP" hard button then the "Main" button on the screen.

3) Press the "System Info" button.

TSB #: 13-01-045 Page 4 of 8