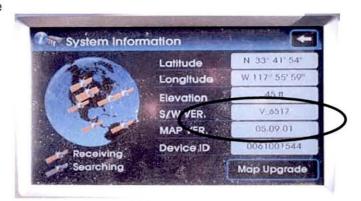

# SUBJECT: SANTA FE TOUCH SCREEN NAVIGATION MAP UPDATE (SERVICE CAMPAIGN TR1)

11) Repeat steps 1 through 3 and verify that the Map/Software Version are:

S/W Version: V\_6517 Map Version: 05.09.01

TSB #: 13-01-045 Page 8 of 8