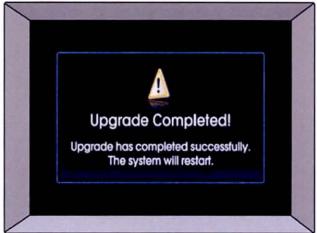

 The system will restart and the map update will begin. This process will take approximately 100 minutes.

10) When the update is completed, the system will restart. If the system does not power back on after the update has been completed, then press the power button to turn on the system.