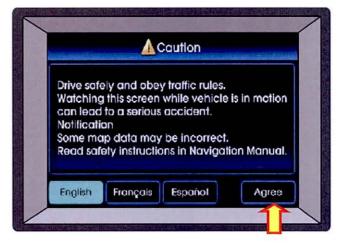

 Press the "MAP VOICE" hard button then the "Agree" button on the screen.

TSB #: 13-01-045 Page 3 of 8