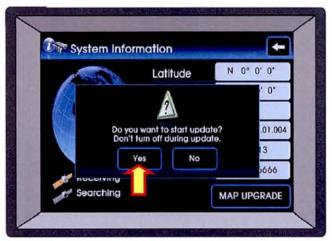

#### \* NOTE

After inserting the USB stick, a message "No File Available" will pop up. Ignore this message.

5) Press the "MAP UPGRADE" button.

Select the "Yes" button to start the map update process.

TSB #: 13-01-045 Page 5 of 8