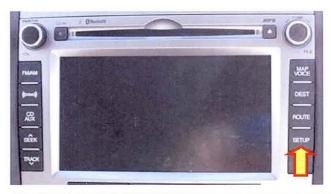

## SUBJECT: SANTA FE TOUCH SCREEN NAVIGATION MAP UPDATE (SERVICE CAMPAIGN TR1)

2) Press the "SETUP" hard button then the "Main" button on the screen.

3) Press the "System Info" button.

TSB #: 13-01-045 Page 4 of 8