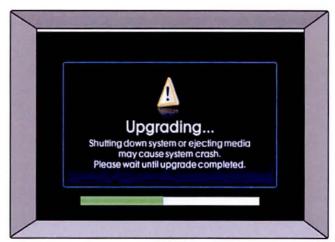

#### \* NOTE

After inserting the USB stick, a message "No File Available" will pop up. Ignore this message.

5) Press the "MAP UPGRADE" button.

Select the "Yes" button to start the map update process.

TSB #: 13-01-045 Page 5 of 8