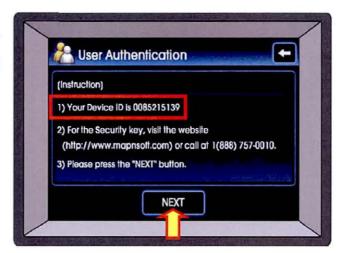

User authentication screen will pop up.
 Write down your device ID (10 digits) and select "NEXT".