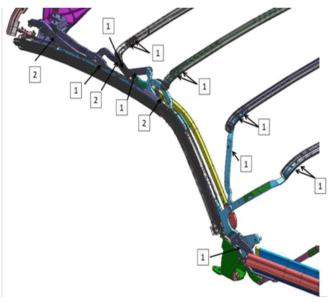

## Recommendation/Instructions

Using the illustration will aid in the dealer obtaining the correct rivet for the repair being performed.

Callout #1 represents Part Number 11546538

Callout #2 represents Part Number 11546537