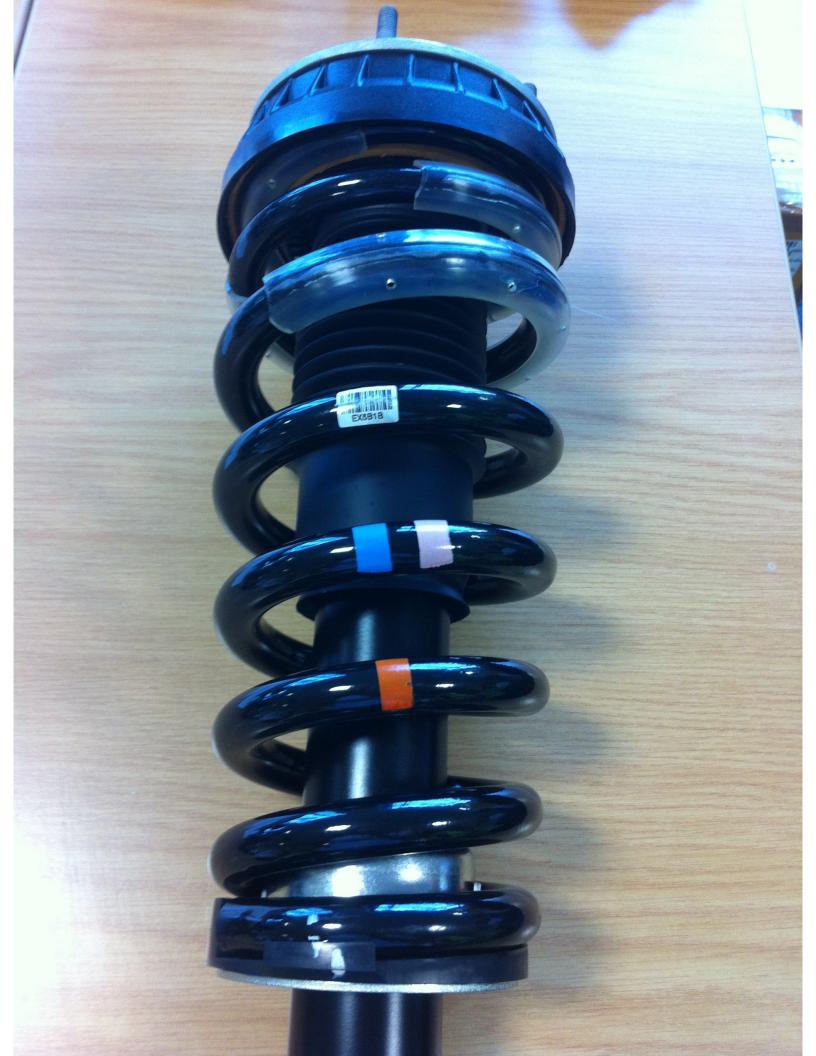

Issue: This SSM is issued to clarify the correct build condition on rear Damper Modules, for correct Spring

packer / Spacer fitment.

Action: If the bottom Paint mark on the Spring is White,

then there should be a Spring packer/Spacer fitted.

Paint mark Spring packer/Spacer

V6 PassiveYellow / White Yes

V6 Active Yellow/ White Yes

V8 Active Pink / WhiteYes

Content If the bottom Paint mark on the Spring is Orange, then

there should not be a Spring packer / Spacer fitted.

Paint mark Spring packer / Spacer

V8 ActiveBlue / Orange No

V6 PassiveBlue / Orange No

V6 Active Blue / Orange No

Refer to photo for example of paint marking.

This SSM should be read in conjunction with Technical Bulletin JTB00396v2 - Suspension Knock/Creak From