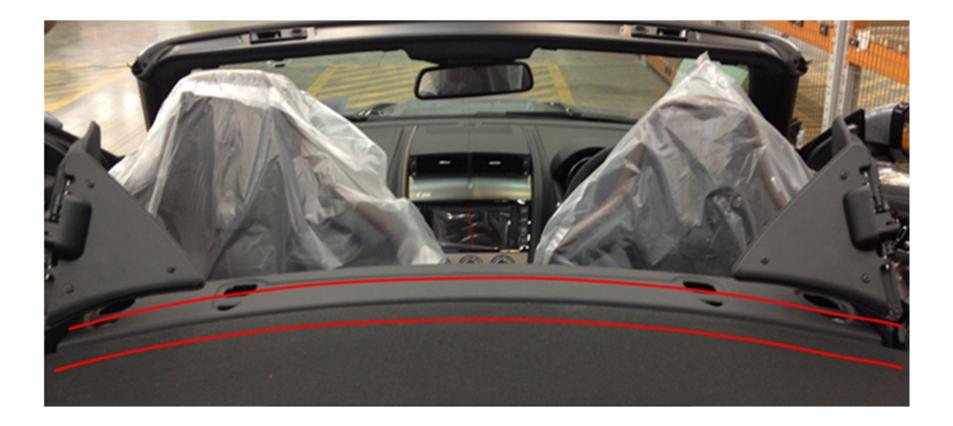

| Roof alignment stowed F-Type.pdf |                                                                                                                                                                                                                                                                                                                                                                                                                                                                                                                                                                                                                                                                                                                                                                                                                                                                                                                                                                                                                                                                                                                                                                                                                                                                |
|----------------------------------|----------------------------------------------------------------------------------------------------------------------------------------------------------------------------------------------------------------------------------------------------------------------------------------------------------------------------------------------------------------------------------------------------------------------------------------------------------------------------------------------------------------------------------------------------------------------------------------------------------------------------------------------------------------------------------------------------------------------------------------------------------------------------------------------------------------------------------------------------------------------------------------------------------------------------------------------------------------------------------------------------------------------------------------------------------------------------------------------------------------------------------------------------------------------------------------------------------------------------------------------------------------|
| Reference                        | SSM66797                                                                                                                                                                                                                                                                                                                                                                                                                                                                                                                                                                                                                                                                                                                                                                                                                                                                                                                                                                                                                                                                                                                                                                                                                                                       |
| Models                           | F-TYPE / X152                                                                                                                                                                                                                                                                                                                                                                                                                                                                                                                                                                                                                                                                                                                                                                                                                                                                                                                                                                                                                                                                                                                                                                                                                                                  |
| Title                            | When Hood Stowed - Contact / Rubbing Against Hood<br>Flaps                                                                                                                                                                                                                                                                                                                                                                                                                                                                                                                                                                                                                                                                                                                                                                                                                                                                                                                                                                                                                                                                                                                                                                                                     |
| Category                         | Body                                                                                                                                                                                                                                                                                                                                                                                                                                                                                                                                                                                                                                                                                                                                                                                                                                                                                                                                                                                                                                                                                                                                                                                                                                                           |
| Last modified                    | 04-Jul-2013 00:00:00                                                                                                                                                                                                                                                                                                                                                                                                                                                                                                                                                                                                                                                                                                                                                                                                                                                                                                                                                                                                                                                                                                                                                                                                                                           |
| Symptom                          | 105000 Roof Options                                                                                                                                                                                                                                                                                                                                                                                                                                                                                                                                                                                                                                                                                                                                                                                                                                                                                                                                                                                                                                                                                                                                                                                                                                            |
| Content                          | Issue:<br>When convertible hood is in the Stowed Position contact<br>and or rubbing noticed against the hood cover side flaps.<br><u>Cause:</u><br>Alignment of hood incorrect.<br><u>Action:</u><br>Should this condition be noted please carry out the<br>following adjustment;-<br>1) Assess the extent of the gap from the hood to the<br>secondary hood flap in "Z" axis (vertical).<br>It should be at least 2mm and even across the car, if<br>not then follow this step repair. (Picture 1)<br>2) Lift or lower hood halfway up ensuring that the hood<br>flaps are fully raised (Picture 2)<br>3) Locate the downstop (see fleck of yellow paint) and<br>use an 11mm socket and extension.<br>When turned clockwise this lowers the hood and anti<br>clockwise raises the hood. (Picture 2)<br>4) Any adjustment should be made in half turn increments<br>in either direction up to a maximum of 2 turns until an<br>even gap side to side exists. (Picure 3)<br>5) Re assess the extent of the gap to the flaps ensuring<br>the gap from hood to secondary hood flap is even side to<br>side and is at least 2mm in the "Z"<br>axis (vertically). (Picture 4).<br>6) When complete ensure that the hood can close and<br>open fully with no issues. |