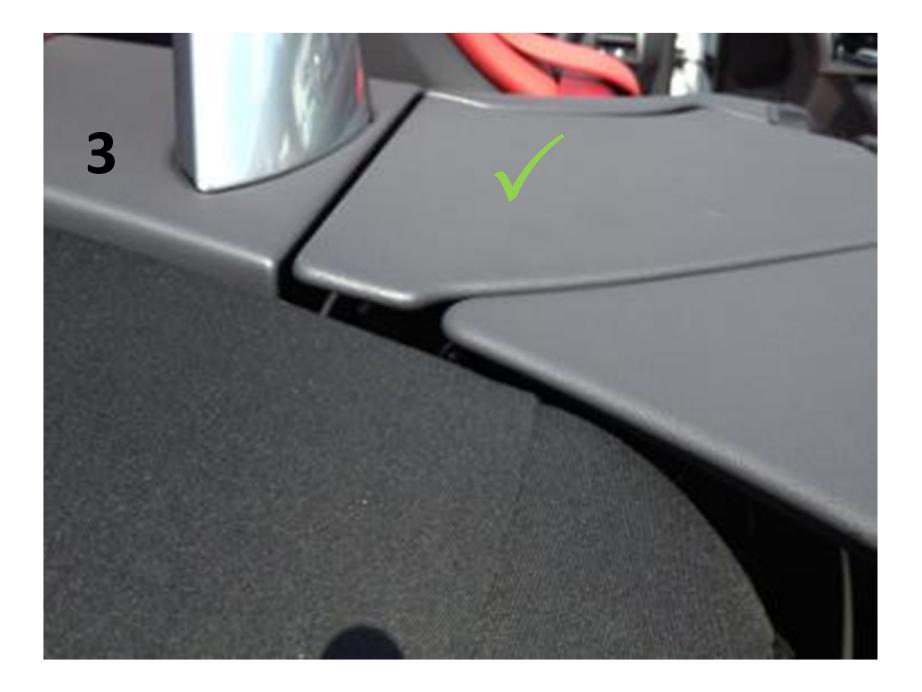

| Roof alignment stowed F-Type.pdf |                                                                                                                                                                                                                                                                                                                                                                                                                                                                                                                                                                                                                                                                                                                                                                                                                                                                                                                                                                                                                                                                                                                                                                                                                                                                |
|----------------------------------|----------------------------------------------------------------------------------------------------------------------------------------------------------------------------------------------------------------------------------------------------------------------------------------------------------------------------------------------------------------------------------------------------------------------------------------------------------------------------------------------------------------------------------------------------------------------------------------------------------------------------------------------------------------------------------------------------------------------------------------------------------------------------------------------------------------------------------------------------------------------------------------------------------------------------------------------------------------------------------------------------------------------------------------------------------------------------------------------------------------------------------------------------------------------------------------------------------------------------------------------------------------|
| Reference                        | SSM66797                                                                                                                                                                                                                                                                                                                                                                                                                                                                                                                                                                                                                                                                                                                                                                                                                                                                                                                                                                                                                                                                                                                                                                                                                                                       |
| Models                           | F-TYPE / X152                                                                                                                                                                                                                                                                                                                                                                                                                                                                                                                                                                                                                                                                                                                                                                                                                                                                                                                                                                                                                                                                                                                                                                                                                                                  |
| Title                            | When Hood Stowed - Contact / Rubbing Against Hood<br>Flaps                                                                                                                                                                                                                                                                                                                                                                                                                                                                                                                                                                                                                                                                                                                                                                                                                                                                                                                                                                                                                                                                                                                                                                                                     |
| Category                         | Body                                                                                                                                                                                                                                                                                                                                                                                                                                                                                                                                                                                                                                                                                                                                                                                                                                                                                                                                                                                                                                                                                                                                                                                                                                                           |
| Last modified                    | 04-Jul-2013 00:00:00                                                                                                                                                                                                                                                                                                                                                                                                                                                                                                                                                                                                                                                                                                                                                                                                                                                                                                                                                                                                                                                                                                                                                                                                                                           |
| Symptom                          | 105000 Roof Options                                                                                                                                                                                                                                                                                                                                                                                                                                                                                                                                                                                                                                                                                                                                                                                                                                                                                                                                                                                                                                                                                                                                                                                                                                            |
| Content                          | Issue:<br>When convertible hood is in the Stowed Position contact<br>and or rubbing noticed against the hood cover side flaps.<br><u>Cause:</u><br>Alignment of hood incorrect.<br><u>Action:</u><br>Should this condition be noted please carry out the<br>following adjustment;-<br>1) Assess the extent of the gap from the hood to the<br>secondary hood flap in "Z" axis (vertical).<br>It should be at least 2mm and even across the car, if<br>not then follow this step repair. (Picture 1)<br>2) Lift or lower hood halfway up ensuring that the hood<br>flaps are fully raised (Picture 2)<br>3) Locate the downstop (see fleck of yellow paint) and<br>use an 11mm socket and extension.<br>When turned clockwise this lowers the hood and anti<br>clockwise raises the hood. (Picture 2)<br>4) Any adjustment should be made in half turn increments<br>in either direction up to a maximum of 2 turns until an<br>even gap side to side exists. (Picure 3)<br>5) Re assess the extent of the gap to the flaps ensuring<br>the gap from hood to secondary hood flap is even side to<br>side and is at least 2mm in the "Z"<br>axis (vertically). (Picture 4).<br>6) When complete ensure that the hood can close and<br>open fully with no issues. |