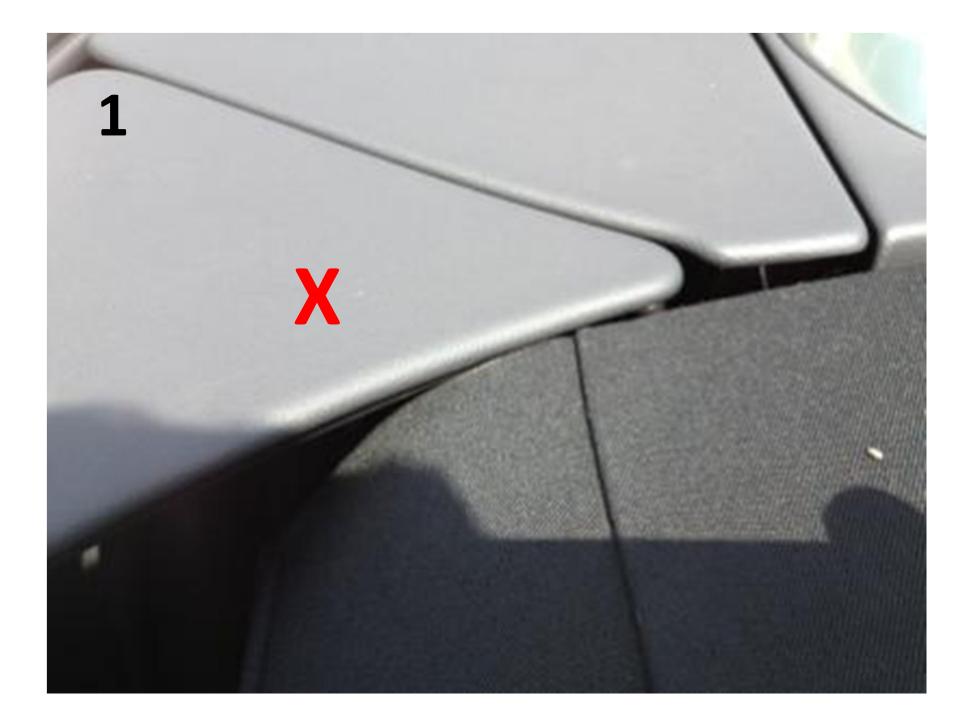

| Roof alignment stowed F-Type.pdf |                                                                                                                                                                                                                                                                                                                                                                                                                                                                                                                                                                                                                                                                                                                                                                                                                                                                                                                                                                                                                                                                                                                                                                                                                                                                |
|----------------------------------|----------------------------------------------------------------------------------------------------------------------------------------------------------------------------------------------------------------------------------------------------------------------------------------------------------------------------------------------------------------------------------------------------------------------------------------------------------------------------------------------------------------------------------------------------------------------------------------------------------------------------------------------------------------------------------------------------------------------------------------------------------------------------------------------------------------------------------------------------------------------------------------------------------------------------------------------------------------------------------------------------------------------------------------------------------------------------------------------------------------------------------------------------------------------------------------------------------------------------------------------------------------|
| Reference                        | SSM66797                                                                                                                                                                                                                                                                                                                                                                                                                                                                                                                                                                                                                                                                                                                                                                                                                                                                                                                                                                                                                                                                                                                                                                                                                                                       |
| Models                           | F-TYPE / X152                                                                                                                                                                                                                                                                                                                                                                                                                                                                                                                                                                                                                                                                                                                                                                                                                                                                                                                                                                                                                                                                                                                                                                                                                                                  |
| Title                            | When Hood Stowed - Contact / Rubbing Against Hood<br>Flaps                                                                                                                                                                                                                                                                                                                                                                                                                                                                                                                                                                                                                                                                                                                                                                                                                                                                                                                                                                                                                                                                                                                                                                                                     |
| Category                         | Body                                                                                                                                                                                                                                                                                                                                                                                                                                                                                                                                                                                                                                                                                                                                                                                                                                                                                                                                                                                                                                                                                                                                                                                                                                                           |
| Last modified                    | 04-Jul-2013 00:00:00                                                                                                                                                                                                                                                                                                                                                                                                                                                                                                                                                                                                                                                                                                                                                                                                                                                                                                                                                                                                                                                                                                                                                                                                                                           |
| Symptom                          | 105000 Roof Options                                                                                                                                                                                                                                                                                                                                                                                                                                                                                                                                                                                                                                                                                                                                                                                                                                                                                                                                                                                                                                                                                                                                                                                                                                            |
| Content                          | Issue:<br>When convertible hood is in the Stowed Position contact<br>and or rubbing noticed against the hood cover side flaps.<br><u>Cause:</u><br>Alignment of hood incorrect.<br><u>Action:</u><br>Should this condition be noted please carry out the<br>following adjustment;-<br>1) Assess the extent of the gap from the hood to the<br>secondary hood flap in "Z" axis (vertical).<br>It should be at least 2mm and even across the car, if<br>not then follow this step repair. (Picture 1)<br>2) Lift or lower hood halfway up ensuring that the hood<br>flaps are fully raised (Picture 2)<br>3) Locate the downstop (see fleck of yellow paint) and<br>use an 11mm socket and extension.<br>When turned clockwise this lowers the hood and anti<br>clockwise raises the hood. (Picture 2)<br>4) Any adjustment should be made in half turn increments<br>in either direction up to a maximum of 2 turns until an<br>even gap side to side exists. (Picure 3)<br>5) Re assess the extent of the gap to the flaps ensuring<br>the gap from hood to secondary hood flap is even side to<br>side and is at least 2mm in the "Z"<br>axis (vertically). (Picture 4).<br>6) When complete ensure that the hood can close and<br>open fully with no issues. |