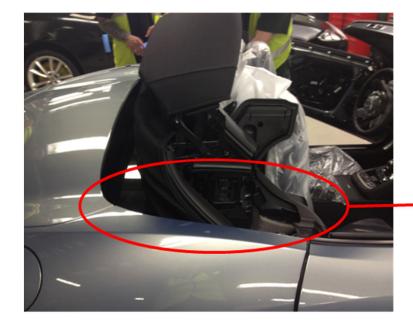

| Roof alignment stowed F-Type.pdf |                                                                                                                                                                                                                                                                                                                                                                                                                                                                                                                                                                                                                                                                                                                                                                                                                                                                                                                                                                                                                                                                                                                                                                                                                                                                |
|----------------------------------|----------------------------------------------------------------------------------------------------------------------------------------------------------------------------------------------------------------------------------------------------------------------------------------------------------------------------------------------------------------------------------------------------------------------------------------------------------------------------------------------------------------------------------------------------------------------------------------------------------------------------------------------------------------------------------------------------------------------------------------------------------------------------------------------------------------------------------------------------------------------------------------------------------------------------------------------------------------------------------------------------------------------------------------------------------------------------------------------------------------------------------------------------------------------------------------------------------------------------------------------------------------|
| Reference                        | SSM66797                                                                                                                                                                                                                                                                                                                                                                                                                                                                                                                                                                                                                                                                                                                                                                                                                                                                                                                                                                                                                                                                                                                                                                                                                                                       |
| Models                           | F-TYPE / X152                                                                                                                                                                                                                                                                                                                                                                                                                                                                                                                                                                                                                                                                                                                                                                                                                                                                                                                                                                                                                                                                                                                                                                                                                                                  |
| Title                            | When Hood Stowed - Contact / Rubbing Against Hood<br>Flaps                                                                                                                                                                                                                                                                                                                                                                                                                                                                                                                                                                                                                                                                                                                                                                                                                                                                                                                                                                                                                                                                                                                                                                                                     |
| Category                         | Body                                                                                                                                                                                                                                                                                                                                                                                                                                                                                                                                                                                                                                                                                                                                                                                                                                                                                                                                                                                                                                                                                                                                                                                                                                                           |
| Last modified                    | 04-Jul-2013 00:00:00                                                                                                                                                                                                                                                                                                                                                                                                                                                                                                                                                                                                                                                                                                                                                                                                                                                                                                                                                                                                                                                                                                                                                                                                                                           |
| Symptom                          | 105000 Roof Options                                                                                                                                                                                                                                                                                                                                                                                                                                                                                                                                                                                                                                                                                                                                                                                                                                                                                                                                                                                                                                                                                                                                                                                                                                            |
| Content                          | Issue:<br>When convertible hood is in the Stowed Position contact<br>and or rubbing noticed against the hood cover side flaps.<br><u>Cause:</u><br>Alignment of hood incorrect.<br><u>Action:</u><br>Should this condition be noted please carry out the<br>following adjustment;-<br>1) Assess the extent of the gap from the hood to the<br>secondary hood flap in "Z" axis (vertical).<br>It should be at least 2mm and even across the car, if<br>not then follow this step repair. (Picture 1)<br>2) Lift or lower hood halfway up ensuring that the hood<br>flaps are fully raised (Picture 2)<br>3) Locate the downstop (see fleck of yellow paint) and<br>use an 11mm socket and extension.<br>When turned clockwise this lowers the hood and anti<br>clockwise raises the hood. (Picture 2)<br>4) Any adjustment should be made in half turn increments<br>in either direction up to a maximum of 2 turns until an<br>even gap side to side exists. (Picure 3)<br>5) Re assess the extent of the gap to the flaps ensuring<br>the gap from hood to secondary hood flap is even side to<br>side and is at least 2mm in the "Z"<br>axis (vertically). (Picture 4).<br>6) When complete ensure that the hood can close and<br>open fully with no issues. |