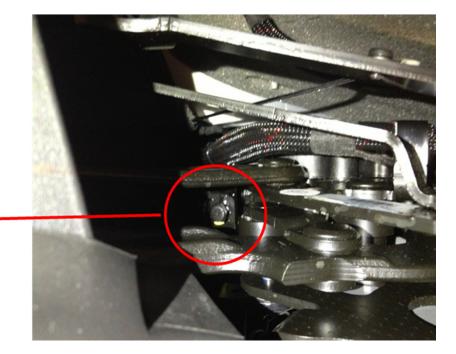

| Roof alignment stowed F-Type.pdf |                                                                                                                                                                                                                                                                                                                                                                                                                                                                                                                                                                                                                                                                                                                                                                                                                                                                                                                                                                                                                                                                                                                                                                                                                                                                |
|----------------------------------|----------------------------------------------------------------------------------------------------------------------------------------------------------------------------------------------------------------------------------------------------------------------------------------------------------------------------------------------------------------------------------------------------------------------------------------------------------------------------------------------------------------------------------------------------------------------------------------------------------------------------------------------------------------------------------------------------------------------------------------------------------------------------------------------------------------------------------------------------------------------------------------------------------------------------------------------------------------------------------------------------------------------------------------------------------------------------------------------------------------------------------------------------------------------------------------------------------------------------------------------------------------|
| Reference                        | SSM66797                                                                                                                                                                                                                                                                                                                                                                                                                                                                                                                                                                                                                                                                                                                                                                                                                                                                                                                                                                                                                                                                                                                                                                                                                                                       |
| Models                           | F-TYPE / X152                                                                                                                                                                                                                                                                                                                                                                                                                                                                                                                                                                                                                                                                                                                                                                                                                                                                                                                                                                                                                                                                                                                                                                                                                                                  |
| Title                            | When Hood Stowed - Contact / Rubbing Against Hood<br>Flaps                                                                                                                                                                                                                                                                                                                                                                                                                                                                                                                                                                                                                                                                                                                                                                                                                                                                                                                                                                                                                                                                                                                                                                                                     |
| Category                         | Body                                                                                                                                                                                                                                                                                                                                                                                                                                                                                                                                                                                                                                                                                                                                                                                                                                                                                                                                                                                                                                                                                                                                                                                                                                                           |
| Last modified                    | 04-Jul-2013 00:00:00                                                                                                                                                                                                                                                                                                                                                                                                                                                                                                                                                                                                                                                                                                                                                                                                                                                                                                                                                                                                                                                                                                                                                                                                                                           |
| Symptom                          | 105000 Roof Options                                                                                                                                                                                                                                                                                                                                                                                                                                                                                                                                                                                                                                                                                                                                                                                                                                                                                                                                                                                                                                                                                                                                                                                                                                            |
| Content                          | Issue:<br>When convertible hood is in the Stowed Position contact<br>and or rubbing noticed against the hood cover side flaps.<br><u>Cause:</u><br>Alignment of hood incorrect.<br><u>Action:</u><br>Should this condition be noted please carry out the<br>following adjustment;-<br>1) Assess the extent of the gap from the hood to the<br>secondary hood flap in "Z" axis (vertical).<br>It should be at least 2mm and even across the car, if<br>not then follow this step repair. (Picture 1)<br>2) Lift or lower hood halfway up ensuring that the hood<br>flaps are fully raised (Picture 2)<br>3) Locate the downstop (see fleck of yellow paint) and<br>use an 11mm socket and extension.<br>When turned clockwise this lowers the hood and anti<br>clockwise raises the hood. (Picture 2)<br>4) Any adjustment should be made in half turn increments<br>in either direction up to a maximum of 2 turns until an<br>even gap side to side exists. (Picure 3)<br>5) Re assess the extent of the gap to the flaps ensuring<br>the gap from hood to secondary hood flap is even side to<br>side and is at least 2mm in the "Z"<br>axis (vertically). (Picture 4).<br>6) When complete ensure that the hood can close and<br>open fully with no issues. |