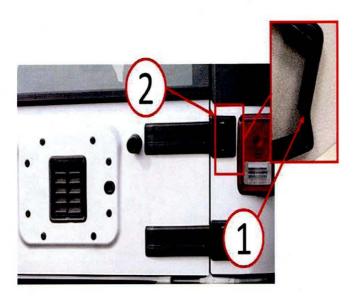

#### **REPAIR PROCEDURE:**

- 1. Inspect the upper swing gate hinge cover (body side). Was it cracked at the area shown in (Fig. 1).
  - a. Yes >>> Remove and replace the upper swing gate hinge cover (body side).
  - b. No >>> Continue further diagnosis, this bulletin does not apply.

# Fig. 1 Swing Gate Upper Hinge Cover

- 1 Suspect Crack Area
- 2 Swing Gate Upper Hinge Cover (Body Side)