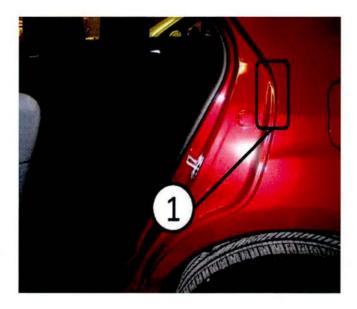

### REPAIR PROCEDURE:

- 1. Is the right and/or left door contacting the inner quarter panel at the area shown in (Fig. 1)?
  - a. Yes>>> Proceed to Step #2.
  - b. No>>> Continue further diagnosis, this bulletin does not apply.

23-004-13 -2-

Fig. 1 Left Rear Door

1 - Door Contact Area

NOTE: The contact areas of the door and quarter panel will need to be polished to remove any marring. If paint is chipped, touch-up paint will need to be applied.