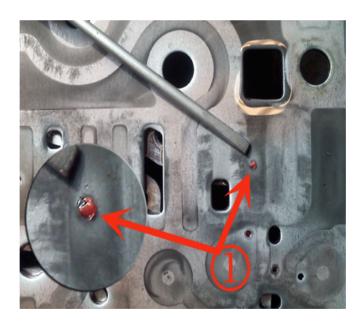

3632300

Call out 1
Reverse Pressure Orifice.

Call out 2 Modulated main feed orifice.

Call out 3 PCS1 Feed.

3287575

Call out 1
Example of blockage.

Please follow this diagnostic or repair process thoroughly and complete each step. If the condition exhibited is resolved without completing every step, the remaining steps do not need to be performed.