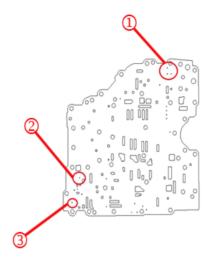

The most common areas of blockage are shown in the picture below.

**Note:** Low main pressure (50 psi) continuous or intermittent regardless of modulated main pressure control solenoid current may be caused by the modulated main pressure control solenoid feed orifice being blocked.

3632300

Call out 1
Reverse Pressure Orifice.

Call out 2 Modulated main feed orifice.

Call out 3 PCS1 Feed.

3287575

Call out 1
Example of blockage.

Please follow this diagnostic or repair process thoroughly and complete each step. If the condition exhibited is resolved without completing every step, the remaining steps do not need to be performed.