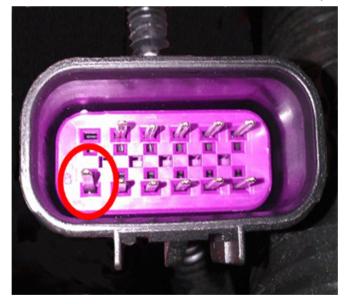

## **Recommendation/Instructions**

Check connector X131 for a bent terminal F as indicated in the attached PIC and repair per SI procedures.

3454867

If no connector issue is found, follow SI diagnostics.