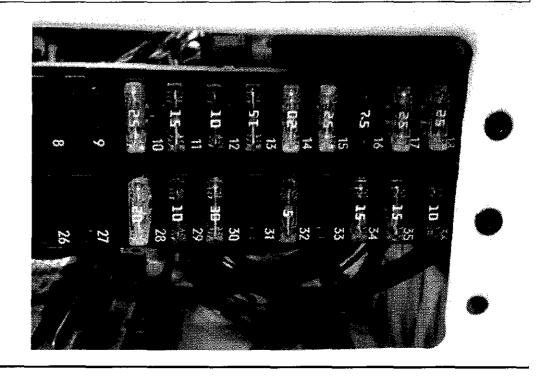

#### Cause:

Fuse F28 (starter fuse) blown. 20A fuse installed in some vehicles.

As of production date 03.09.2012 the fuse assignment was modified.

The documentation in the fuse assignment supplement and in WIS is not up to date.

#### Remedy:

Check starter fuse F55/6 slot F28 (seat box fuse box) and replace with a 25A fuse if necessary.

| Symptoms                                                                                |  |
|-----------------------------------------------------------------------------------------|--|
| Power generation / Engine management / Starter motor / Starter Function / Does not turn |  |

## XENTRY

|                | Escip ( ap     |
|----------------|----------------|
| F55-6f28.jpg   | F55/6 fuse 28  |
| [· 00 0120.]pg | 1 00/0 1000 20 |
| L              |                |

| Validity     | · · · · · · · · · · · · · · · · · · · |              |
|--------------|---------------------------------------|--------------|
| Vehicle      | Engine                                | Transmission |
| Sprinter III | 642                                   | *            |

### Attachments

F55-6f28.jpg: