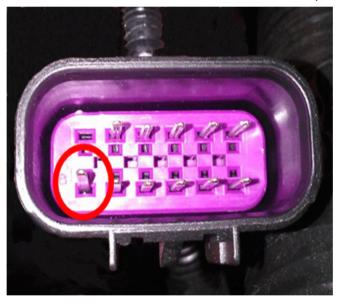

## Recommendation/Instructions

Check connector X131 for a bent terminal F as indicated in the attached PIC and repair per SI procedures.

3454867

If no connector issue is found, follow SI diagnostics.

Please follow this diagnostic or repair process thoroughly and complete each step. If the condition exhibited is resolved without completing every step, the remaining steps do not need to be performed.