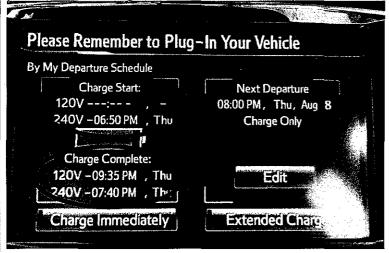

## CONDITION

Some customers may experience charging starts and/or completes earlier than shown in charging and pre-climate setting screen when the EV system is turned off.

## RECOMMENDATIONS

The Charge Start times and Charge Complete times are estimates. Actual Charge Start and Charge Complete times may vary and some discrepancies between estimated and actual times are normal. Actual Charge Start and Charge Complete times are affected by a number of variables. Among the most impactful variables are: ambient temperature and voltage from the AC power supply. Under certain conditions, a user could expect to see a discrepancy of more than 3 hours with a properly operating system. The system estimates conservatively to ensure charging completion prior to scheduled departure time.