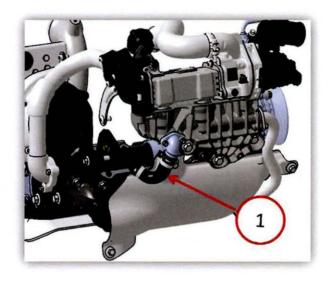

ODELS:**

2012 - 2013

LX

Chrysler 300 (International Only)

NOTE: This bulletin applies to vehicles with the 3.0L V6 Turbo Diesel Engine (sales code EXF) built on or before June 03, 2013 (MDH 0603XX)

### SYMPTOM/CONDITION:

The EGR hose may weep coolant.

#### **DIAGNOSIS:**

If a customer's VIN is listed in VIP or your RRT VIN list, perform the repair.

## PARTS REQUIRED:

| Qty. | Part No.   | Description      |  |
|------|------------|------------------|--|
| (1)  | 68233187AA | EGR Coolant Hose |  |

### REPAIR PROCEDURE:

- Drain the cooling system. Follow the detailed procedures available in DealerCONNECT/TECHCONNECT, Refer To 07 - Cooling - Standard Procedure.
- 2. Lower the belly pan splash shield.
- 3. Lower the rear transmission splash sheild.
- Replace the EGR coolant hose.



Fig. 1 EGR

1 - EGR Coolant Hose

# **POLICY:**

Reimbursable within the provisions of the warranty.

# TIME ALLOWANCE:

| Labor Operation No: | Description                                | Skill Category | Amount   |
|---------------------|--------------------------------------------|----------------|----------|
| 25- 01- 47- 90      | Hose, EGR Cooler<br>Replace<br>(2- Skilled | 10- Diesel     | .07 Hrs. |

# **FAILURE CODE:**

| ZZ | Service Action |
|----|----------------|