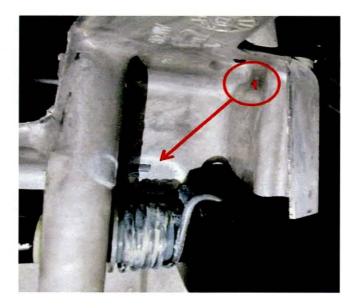

#### REPAIR PROCEDURE:

1. Apply a liberal amount of Spray White Lithium Lube (p/n 04318066AC) to the clutch pedal spring where the spring stop tab rests on the underside of the dash panel cross-car beam as shown in (Fig. 1) and (Fig. 2)

06-001-13

Fig. 1 Clutch Pedal Return Spring

1 - Clutch Pedal Return Spring Stop Tab

Fig. 2 Apply Grease To Clutch Pedal Return Spring Stop

1 - Apply a Liberal Amount of Grease to the Spring Tab Where it Touches Metal Cross-Car Beam