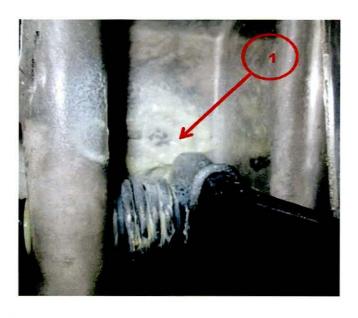

#### REPAIR PROCEDURE:

1. Apply a liberal amount of Spray White Lithium Lube (p/n 04318066AC) to the clutch pedal spring where the spring stop tab rests on the underside of the dash panel cross-car beam as shown in (Fig. 1) and (Fig. 2)

06-001-13

Fig. 1 Clutch Pedal Return Spring

1 - Clutch Pedal Return Spring Stop Tab

Fig. 2 Apply Grease To Clutch Pedal Return Spring Stop

1 - Apply a Liberal Amount of Grease to the Spring Tab Where it Touches Metal Cross-Car Beam