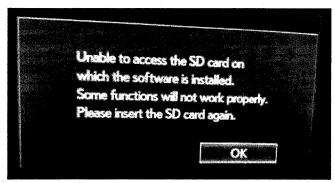

## CONDITION

SD card reads an error when swapped from another vehicle.

## RECOMMENDATIONS

- Do not interchange SD cards. SD card is "paired" with head unit.
- Once an SD card is paired with a vehicle, it may not be swapped into a different vehicle.
- A new SD card is "unpaired" and becomes "paired" when inserted into a vehicle.
- If an SD card is swapped, returning it to the original vehicle will remedy the problem.