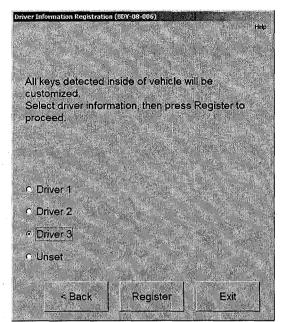

Select Next >

Select desired Driver Information. For this example, Driver 3 was selected.

Select Register

Both Key IDs are now assigned to Driver3 settings.

Expires on 08/15/2014

© 2013, Lexus, a Division of Toyota Motor Sales, USA