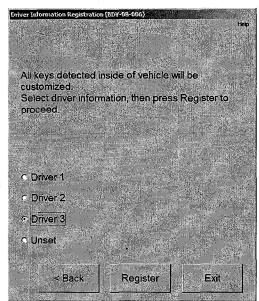

Select Next >

Select desired Driver Information. For this example, Driver 3 was selected.

Select Register

Both Key IDs are now assigned to Driver3 settings.

Expires on 08/15/2014

© 2013, Lexus, a Division of Toyota Motor Sales, USA

Key ID 2 is assigned to Driver2.

Select Next >

Select desired Driver Information. For this example, Driver 3 was selected.

Select Register

Key ID 2 is now assigned to Driver3 settings.

**Tech Tip** L-TT-0130-13