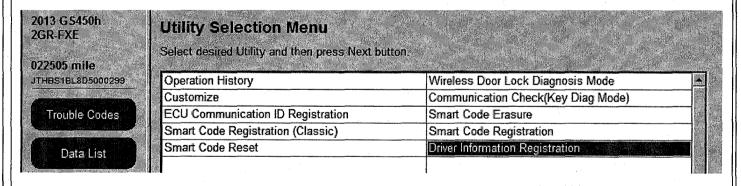

Outlined below are the two processes for assigning driver HVAC settings to a vehicle's smart access keys (all the same driver or individual drivers).

From Techstream All ECUs list, select Smart Access.
With key(s) in the vehicle, select Utility.