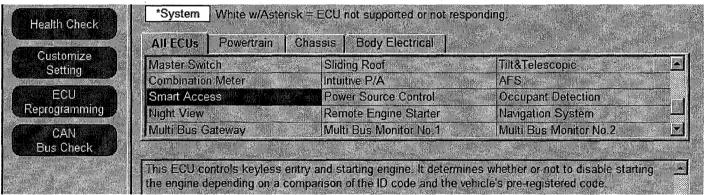

Outlined below are the two processes for assigning driver HVAC settings to a vehicle's smart access keys (all the same driver or individual drivers).

From Techstream All ECUs list, select Smart Access.
With key(s) in the vehicle, select Utility.