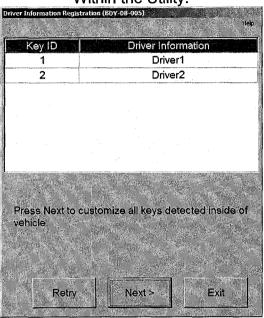

## To assign all keys to one HVAC setting:

Place all keys inside vehicle and select Driver Information Registration within Utility.

Within the Utility:

Key ID 1 is assigned to Driver1. Key ID 2 is assigned to Driver2.