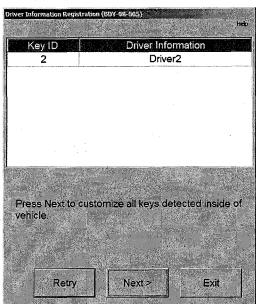

### To assign keys to HVAC settings individually:

Place one key in the vehicle and select **Driver Information Registration** within Utility. Repeat this process with a different key in the vehicle to program it separately.

Key ID 2 is assigned to Driver2.

Select Next >

Select desired Driver Information. For this example, Driver 3 was selected.

Select Register

Key ID 2 is now assigned to Driver3 settings.

**Tech Tip** L-TT-0130-13