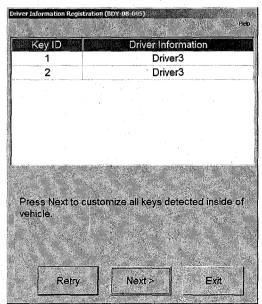

## To assign all keys to one HVAC setting:

Place all keys inside vehicle and select Driver Information Registration within Utility.

Within the Utility:

Key ID 1 is assigned to Driver1. Key ID 2 is assigned to Driver2.

Select Next >

Select desired Driver Information. For this example, Driver 3 was selected.

Select Register

Both Key IDs are now assigned to Driver3 settings.

Expires on 08/15/2014

© 2013, Lexus, a Division of Toyota Motor Sales, USA