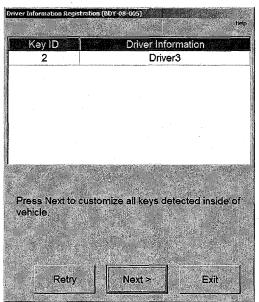

Key ID 2 is assigned to Driver2.

Select Next >

Select desired Driver Information. For this example, Driver 3 was selected.

Select Register

Key ID 2 is now assigned to Driver3 settings.

**Tech Tip** L-TT-0130-13