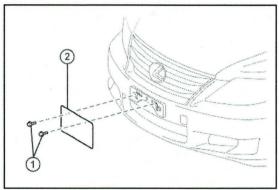

## Installation Procedure (Continued)

4. Install the front license plate to the mounting bracket at holes "B" using 2 non-corroding bolts with the following dimensions:

Nominal Length: 15.0 mm (0.59 in.)

Diameter: 6.0 mm (0.24 in.)

Figure 2. License Plate

| 1 | Bolts               |
|---|---------------------|
| 2 | Front License Plate |

Figure 3.

| 1 | Nominal Length |
|---|----------------|
| 2 | Diameter       |