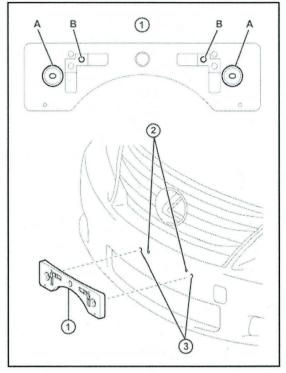

#### Installation Procedure

 Align holes "A" of the mounting bracket with the LOWER set of dimples on the front bumper cover. Mark the location of holes "B" on the front bumper cover.

#### NOTE

- There are 2 sets of dimples on the front bumper cover. Use the LOWER set of dimples.
- Holes "A" are used to install the mounting bracket to the bumper cover.
- Holes "B" are used for installation of the front license plate to the mounting bracket.

Figure 1.

| 1 | Mounting Bracket     |
|---|----------------------|
| 2 | Mark and Drill Holes |
| 3 | Dimples              |

2. Drill 2 relief holes with a diameter of 11 mm (0.43 in.) at the marks on the front bumper cover (holes "B" location) to prevent the license plate retaining bolt ends from contacting the cover.

#### NOTE

Do NOT drill into the dimples on the front bumper cover.

3. Install the mounting bracket to the front bumper cover at holes "A" using the 2 supplied self-tapping screws.