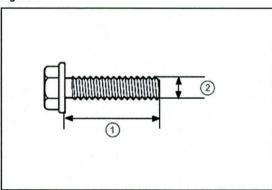

## Installation Procedure (Continued)

4. Install the front license plate to the mounting bracket at holes "B" using 2 non-corroding bolts with the following dimensions:

Nominal Length: 15.0 mm (0.59 in.)

Diameter: 6.0 mm (0.24 in.)

Figure 2. License Plate

| 1 | Bolts               |
|---|---------------------|
| 2 | Front License Plate |

Figure 3.

| 1 | Nominal Length |
|---|----------------|
| 2 | Diameter       |