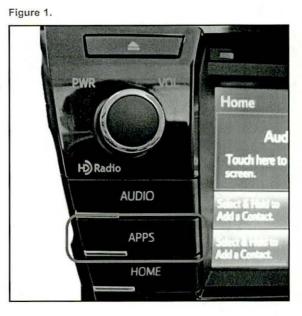

#### Initialization/Update Procedure (Continued)

4. Press the APPS button on the radio receiver.

5. Select OK.