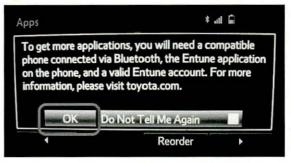

#### NOTE

A compatible phone connected via Bluetooth<sup>®</sup>, the Entune<sup>™</sup> application on the phone, and a valid account are required to download and install the Apps.

6. Select Now to start updating the Apps.