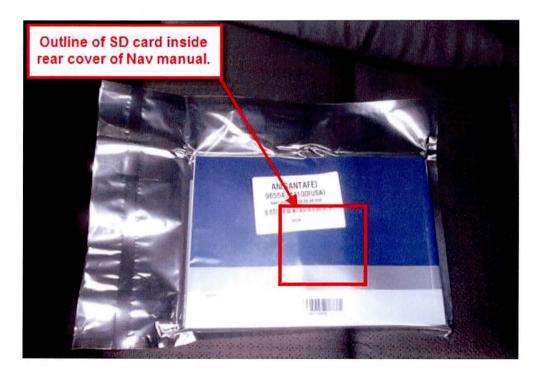

Navigation Manual is located inside the glove compartment.

SD Map card is delivered with the vehicle inside the Navigation Manual packet.

TSB #: **13-BE-006-1** Page 2 of 2