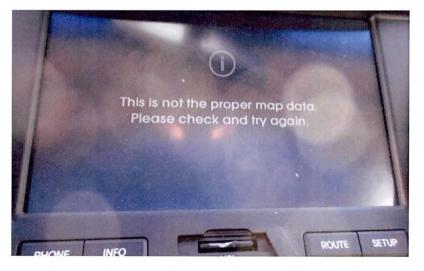

If a different SD card is inserted into the Navigation System, the below error message will be displayed on the navigation screen.

If the message below is displayed, the <u>initial/first inserted SD card</u> needs to be re-inserted and left inside the Navigation system or the Navigation system will need to be replaced (**replacement for this error is not covered under warranty**).