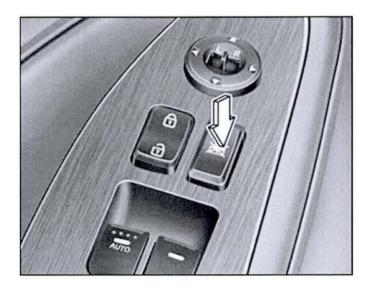

To improve feature usability, and customer satisfaction, a modification has been implemented to the logic of the power window lock feature on the 2014MY Optima (QF/TF HEV). Activation of the window lock feature will no longer apply to the front passenger window, only the rear driver and passenger side windows. Additionally, all windows can now be controlled from the master switch, regardless of the lock switch position.