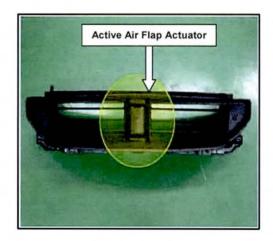

## TECHNICAL OPERATIONS

SUBJECT:

INTERMITTENT OPERATION FROM A/C OR HEATER DTC - P1237

When diagnosing a concern relating to intermittent performance from the air conditioner or the heater, check for the presence of DTC P1237 (Active Air Flap Feedback Voltage High) in the Active Air Flap (AAF) system. This code may occur when there is a malfunctioning AAF assembly. Test the system using the GDS actuation test for the AAF and visually confirm if the AAF is opening and closing. If after performing the actuation test the flap is found to be malfunctioning, replace the AAF to resolve the concern.