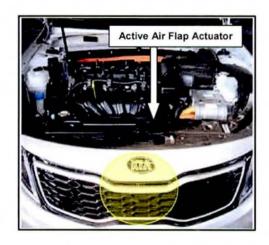

## TECHNICAL OPERATIONS

SUBJECT:

INTERMITTENT OPERATION FROM A/C OR HEATER DTC - P1237

When diagnosing a concern relating to intermittent performance from the air conditioner or the heater, check for the presence of DTC P1237 (Active Air Flap Feedback Voltage High) in the Active Air Flap (AAF) system. This code may occur when there is a malfunctioning AAF assembly. Test the system using the GDS actuation test for the AAF and visually confirm if the AAF is opening and closing. If after performing the actuation test the flap is found to be malfunctioning, replace the AAF to resolve the concern.