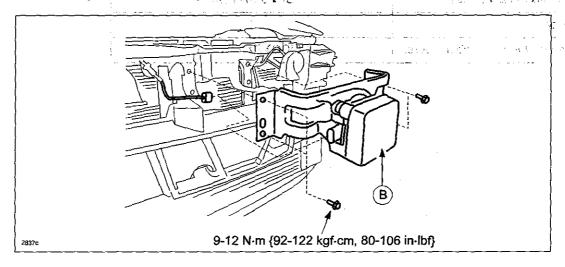

· RADAR SENSOR REMOVAL/INSTALLATION [MAZDA RADAR CRUISE CONTROL (MRCC) SYSTEM]

- 3. Perform the radar sensor aiming adjustment. Refer to MS3 online or Workshop Manual (section 01-20 RADAR SENSOR AIMING [MAZDA RADAR CRUISE CONTROL (MRCC) SYSTEM]).
- 4. Verify repair.