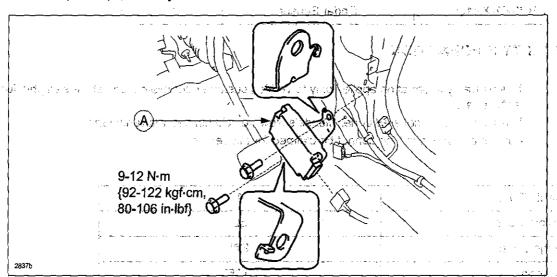

#### **REPAIR PROCEDURE**

- 1. Verify customer concern.
- 2. Replace the vehicle control module (A) and radar sensor (B). Refer to MS3 online or Workshop Manual section 01-20:
  - VEHICLE CONTROL MODULE (V/C-MODULE) REMOVAL/INSTALLATION [MAZDA RADAR CRUISE CONTROL (MRCC) SYSTEM]