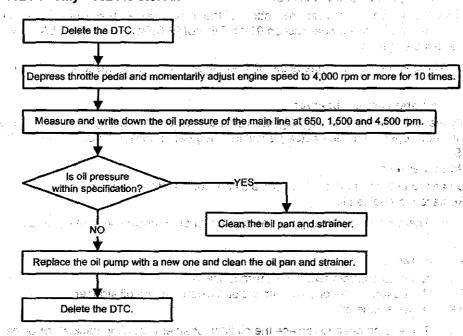

## Only P0015 is stored:

### Only P0015 is stored:

- 1. Delete the DTC.
- 2. Depress the throttle pedal and momentarily adjust the engine speed to 4,000 rpm or more for 10 times.
- 3. Measure the main line oil pressure at 650 rpm, 1,500 rpm and 4,500 rpm. Refer to MS3 online instructions or Workshop Manual section 01-11 OIL PRESSURE INSPECTION.
  - a. Connect M-MDS to monitor ECT, OIL-TEMP and RPM.
  - b. Start the engine and turn off all electrical loads such as A/C, headlights, etc.
  - c. Warm up the engine until ECT and OIL\_TEMP reach 90 °C (194 °F) or more.
  - d. Turn off all electrical loads such as A/C and headlights.
  - e. Wait until RPM on IDS becomes stable at 650 rpm. DO NOT read RPM on the tachometer in the vehicle.
  - f. Measure and write down the main oil line pressure at 650 rpm, 1,500 rpm and 4,500 rpm.

| RPM   | Normal oil pressure           |   |
|-------|-------------------------------|---|
| 650   | 50 kpa (7 psi) or more        | : |
| 1,500 | 110-175 kpa (16:0 - 25.3 psi) |   |
| 4,500 | 300-430 kpa (43.6 - 62.3 psi) |   |

#### If Abnormal oil pressure is observed:

- 1) Replace the oil pump and clean the bottom of the oil pan with a clean cloth. Refer to MS3 online instructions or Workshop Manual section 01-11 OIL PUMP REMOVAL/INSTALLATION.
- 2) Replace the engine oil.

NOTE: There is no need to replace the oil filter, strainer (including gasket), or oil pan.