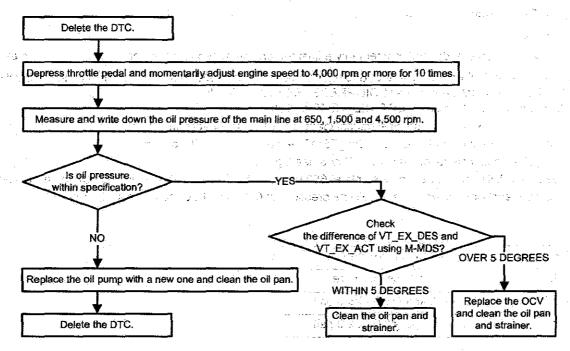

#### P0015 and P0524 or only P0524 is stored:

|                                     |                         | <del></del> |      |
|-------------------------------------|-------------------------|-------------|------|
| Bulletin No: 01-003/13              | Last issued: 01/16/2013 | 1.00        | 1.4  |
| © 2013 Mazda Motor of America, Inc. | •                       | 5 5 m 4 m   | :226 |

# P0015 and P0524 or only P0524 is stored:

- 1. Delete the DTC.
- 2. Depress the throttle pedal and momentarily adjust the engine speed to 4,000 rpm or more for 10 times.
- 3. Measure the main line oil pressure at 650 rpm, 1,500 rpm and 4,500 rpm. Refer to MS3 online instructions or Workshop Manual section 01-11 OIL PRESSURE INSPECTION.
  - a. Connect M-MDS to monitor ECT, OIL\_TEMP and RPM.
  - Start the engine and turn off all electrical loads such as A/C, headlights, etc.
  - c. Warm up the engine until ECT and OIL\_TEMP reach 90 °C (194 °F) or more.
  - d. Turn off all electrical loads such as A/C and headlights.
  - e. Wait until RPM on IDS becomes stable at 650 rpm. DO NOT read RPM on the tachometer in the vehicle.
  - f. Measure and write down the main oil line pressure at 650 rpm, 1,500 rpm and 4,500 rpm.

| RPM   | Normal oil pressure           |
|-------|-------------------------------|
| 650   | 50 kpa (7 psi) or more        |
| 1,500 | 110-175 kpa (16.0 - 25.3 psi) |
| 4,500 | 300-430 kpa (43.6 - 62.3 psi) |

#### If Abnormal oil pressure is observed:

- 1) Replace the oil pump and clean the bottom of the oil pan (with a clean cloth) and the strainer. Refer to MS3 online instructions or Workshop Manual section 01-11 OIL PUMP REMOVAL/INSTALLATION.
- 2) Replace the engine oil.

NOTE: There is no need to replace the oil filter, strainer (including gasket), or oil pan.

#### If Normal oil pressure is observed:

- 1) Clean the bottom of the oil pan (with a clean cloth) and the oil strainer.
- 2) Replace the engine oil.

NOTE: There is no need to replace the oil fifter, strainer (including gasket), or oil pan.

# If Normal oil pressure is observed;

- 1) Verify that the difference of VT\_EX\_DES (Exhaust valve opening angle target) and VT\_EX-ACT (Exhaust valve opening angle actual) is within 5 degrees (between 1,500 rpm and 2,000 rpm) using M-MDS.
- Within 5 degrees:
  - 1) Clean the bottom of the oil pan (with a clean cloth) and the strainer.
  - 2) Replace the engine oil.

NOTE: There is no need to replace the oil-filter, strainer (including gasket), or oil pan.

#### Over 5 degrees;

- 1) Replace the oil control valve (OCV) with a new one.
- 1) Clean the bottom of the oil pan (with a clean cloth) and the oil strainer.
- 2) Replace the engine oil.

NOTE: There is no need to replace the oil filter, strainer (including gasket), or oil pan.