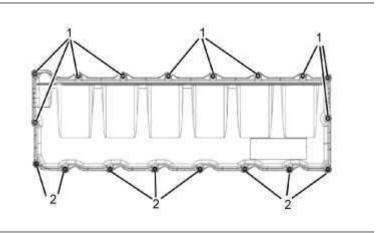

Illustration 1 g03433317

(1) Quantity: 10, 33 mm (1.3 inch) bolts on the drivers side of the engine

(2) Quantity: 8, 27.5 mm (1.1 inch) bolts on the passenger side

On the right side of the engine (passenger side) there will be eight bolts (2). The remaining ten bolts (1) from the center of the cover to the left side of the engine (driver's side).