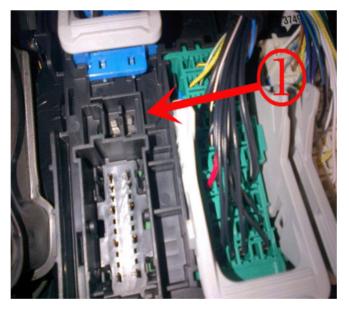

3610482

The MID-BEC is located under the I/P to the left of the steering column. The harness connection point (1) is illustrated above. Instructions for customer installation of the harness are included in the harness packaging. For customers with 2014 Silverado / Sierra models equipped with the trailering package (RPO-Z82) but without the integrated trailer brake controller (RPO-JL1), you may provide the customer with the harness. You must verify the customer vehicle and options before ordering this part.