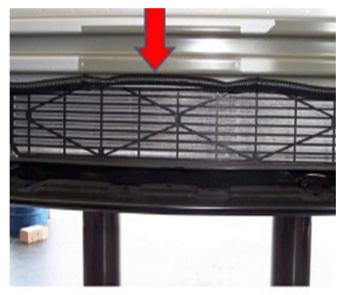

3596938

The above graphic shows the view of the correct location of the taped up harness on the support.

3596937

The above graphic shows a closer view of the taped harness to the support.