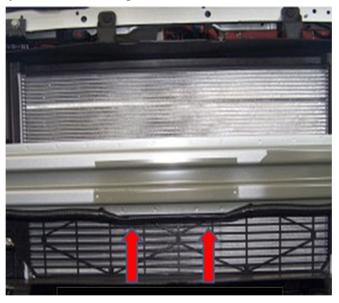

3596935

This condition may be caused by the harness dropping down during installation of the front fascia and causing the air shutter housing to be pushed down and contact the louvers when opening or closing.

3596939

The above graphic shows the pinched portion of the harness where it has dropped down and pushed on top of the louver housing causing contact.

3596936

The above graphic shows where the harness should be positioned to not contact the air shutter louvers.