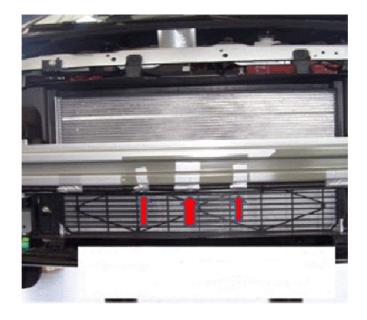

3596938

The above graphic shows the view of the correct location of the taped up harness on the support.

3596937

The above graphic shows a closer view of the taped harness to the support.