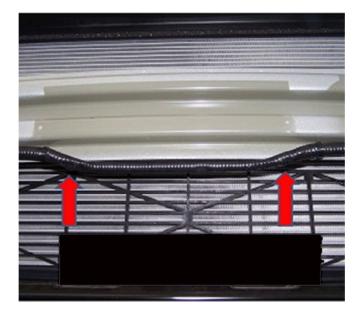

3596939

The above graphic shows the pinched portion of the harness where it has dropped down and pushed on top of the louver housing causing contact.

3596936

The above graphic shows where the harness should be positioned to not contact the air shutter louvers.