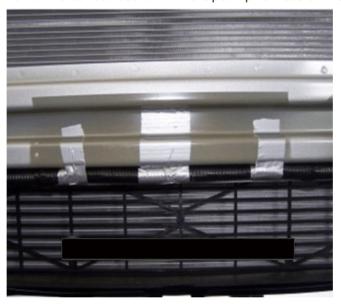

3596938

The above graphic shows the view of the correct location of the taped up harness on the support.

3596937

The above graphic shows a closer view of the taped harness to the support.